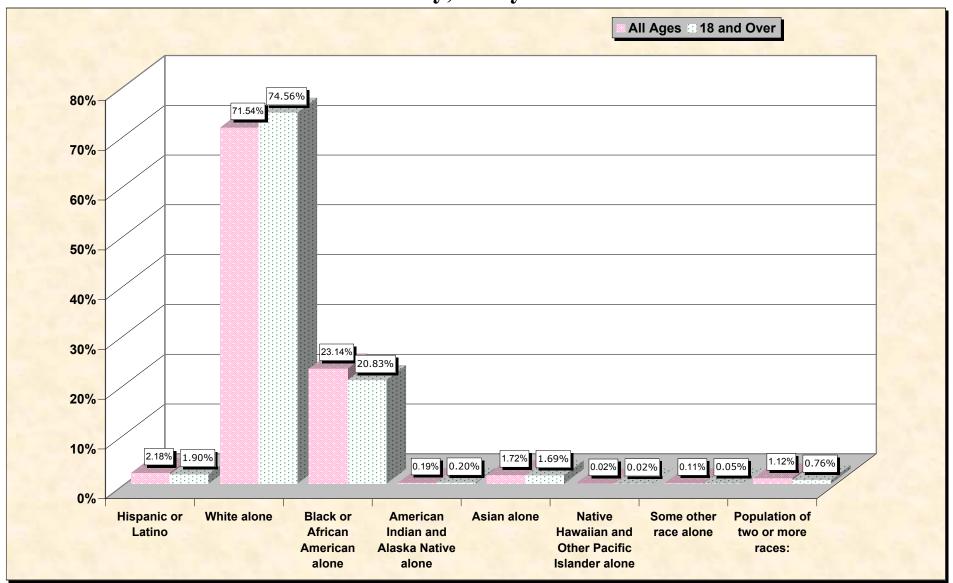

# Hispanic or Latino, and not Hispanic by Race and Age Wicomico County, Maryland

Source: Data Set: Census 2000 Redistricting Data (Public Law 94-171) Summary File. PL2. HISPANIC OR LATINO, AND NOT HISPANIC OR LATINO BY RACE [73] - Universe: Total population; PL4. HISPANIC OR LATINO, AND NOT HISPANIC OR LATINO BY RACE FOR THE POPULATION 18 YEARS AND OVER [73] - Universe: Total population 18 years and over

### HISPANIC OR LATINO, AND NOT HISPANIC OR LATINO BY RACE

|                                                  | Wicomico County, Maryland |
|--------------------------------------------------|---------------------------|
| Total:                                           | 84,644                    |
| Hispanic or Latino                               | 1,842                     |
| Not Hispanic or Latino:                          | 82,802                    |
| Population of one race:                          | 81,857                    |
| White alone                                      | 60,552                    |
| Black or African American alone                  | 19,583                    |
| American Indian and Alaska Native alone          | 161                       |
| Asian alone                                      | 1,459                     |
| Native Hawaiian and Other Pacific Islander alone | 13                        |
| Some other race alone                            | 89                        |
| Population of two or more races:                 | 945                       |

#### HISPANIC OR LATINO, AND NOT HISPANIC OR LATINO BY RACE FOR THE POPULATION 18 YEARS AND OVER

|                                                  | Wicomico County, Marylan |
|--------------------------------------------------|--------------------------|
| Total:                                           | 63,679                   |
| Hispanic or Latino                               | 1,208                    |
| Not Hispanic or Latino:                          | 62,471                   |
| Population of one race:                          | 61,987                   |
| White alone                                      | 47,476                   |
| Black or African American alone                  | 13,263                   |
| American Indian and Alaska Native alone          | 129                      |
| Asian alone                                      | 1,075                    |
| Native Hawaiian and Other Pacific Islander alone | 10                       |
| Some other race alone                            | 34                       |
| Population of two or more races:                 | 484                      |