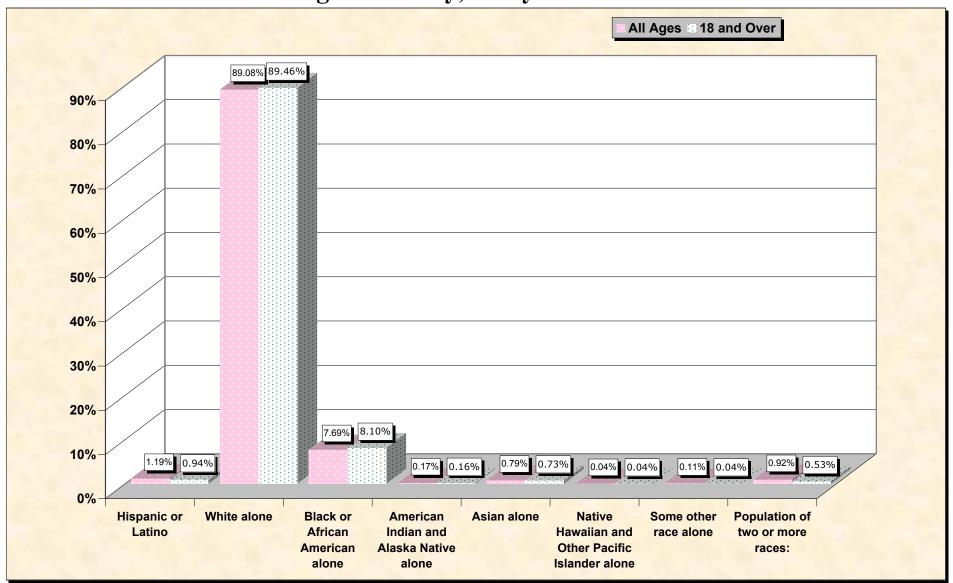

# Hispanic or Latino, and not Hispanic by Race and Age Washington County, Maryland

Source: Data Set: Census 2000 Redistricting Data (Public Law 94-171) Summary File. PL2. HISPANIC OR LATINO, AND NOT HISPANIC OR LATINO BY RACE [73] - Universe: Total population; PL4. HISPANIC OR LATINO, AND NOT HISPANIC OR LATINO BY RACE FOR THE POPULATION 18 YEARS AND OVER [73] - Universe: Total population 18 years and over

### HISPANIC OR LATINO, AND NOT HISPANIC OR LATINO BY RACE

| W                                                | ashington County, Maryland |
|--------------------------------------------------|----------------------------|
| Total:                                           | 131,923                    |
| Hispanic or Latino                               | 1,570                      |
| Not Hispanic or Latino:                          | 130,353                    |
| Population of one race:                          | 129,136                    |
| White alone                                      | 117,518                    |
| Black or African American alone                  | 10,150                     |
| American Indian and Alaska Native alone          | 223                        |
| Asian alone                                      | 1,043                      |
| Native Hawaiian and Other Pacific Islander alone | 52                         |
| Some other race alone                            | 150                        |
| Population of two or more races:                 | 1,217                      |

#### HISPANIC OR LATINO, AND NOT HISPANIC OR LATINO BY RACE FOR THE POPULATION 18 YEARS AND OVER

| V                                                | Vashington County, Maryland |
|--------------------------------------------------|-----------------------------|
| Total:                                           | 101,009                     |
| Hispanic or Latino                               | 954                         |
| Not Hispanic or Latino:                          | 100,055                     |
| Population of one race:                          | 99,517                      |
| White alone                                      | 90,359                      |
| Black or African American alone                  | 8,179                       |
| American Indian and Alaska Native alone          | 165                         |
| Asian alone                                      | 741                         |
| Native Hawaiian and Other Pacific Islander alone | 36                          |
| Some other race alone                            | 37                          |
| Population of two or more races:                 | 538                         |