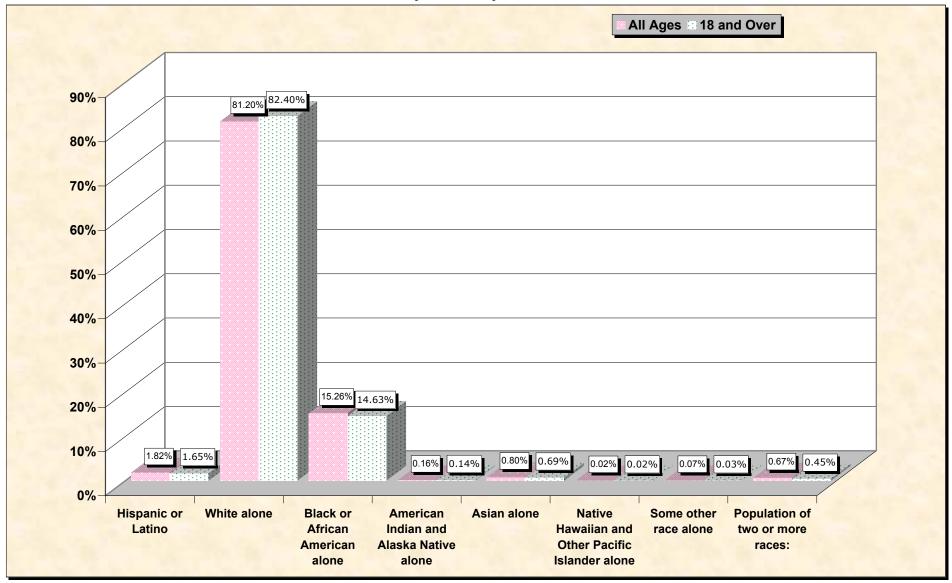

## Hispanic or Latino, and not Hispanic by Race and Age Talbot County, Maryland

Source: Data Set: Census 2000 Redistricting Data (Public Law 94-171) Summary File. PL2. HISPANIC OR LATINO, AND NOT HISPANIC OR LATINO BY RACE [73] - Universe: Total population; PL4. HISPANIC OR LATINO, AND NOT HISPANIC OR LATINO BY RACE FOR THE POPULATION 18 YEARS AND OVER [73] - Universe: Total population 18 years and over

## HISPANIC OR LATINO, AND NOT HISPANIC OR LATINO BY RACE

|                                                  | Talbot County, Maryland |
|--------------------------------------------------|-------------------------|
| Total:                                           | 33,812                  |
| Hispanic or Latino                               | 615                     |
| Not Hispanic or Latino:                          | 33,197                  |
| Population of one race:                          | 32,972                  |
| White alone                                      | 27,456                  |
| Black or African American alone                  | 5,161                   |
| American Indian and Alaska Native alone          | 54                      |
| Asian alone                                      | 269                     |
| Native Hawaiian and Other Pacific Islander alone | 7                       |
| Some other race alone                            | 25                      |
| Population of two or more races:                 | 225                     |

Source: Data Set: Census 2000 Redistricting Data (Public Law 94-171) Summary File. PL2. HISPANIC OR LATINO, AND NOT HISPANIC OR LATINO BY RACE [73] - Universe: Total population

## HISPANIC OR LATINO, AND NOT HISPANIC OR LATINO BY RACE FOR THE POPULATION 18 YEARS AND OVER

|                                                  | Talbot County, Maryland |
|--------------------------------------------------|-------------------------|
| Total:                                           | 26,488                  |
| Hispanic or Latino                               | 436                     |
| Not Hispanic or Latino:                          | 26,052                  |
| Population of one race:                          | 25,934                  |
| White alone                                      | 21,826                  |
| Black or African American alone                  | 3,874                   |
| American Indian and Alaska Native alone          | 36                      |
| Asian alone                                      | 184                     |
| Native Hawaiian and Other Pacific Islander alone | 5                       |
| Some other race alone                            | 9                       |
| Population of two or more races:                 | 118                     |

Source: Data Set: Census 2000 Redistricting Data (Public Law 94-171) Summary File. PL4. HISPANIC OR LATINO, AND NOT HISPANIC OR LATINO BY RACE FOR THE POPULATION 18 YEARS AND OVER [73] - Universe: Total population 18 years and over