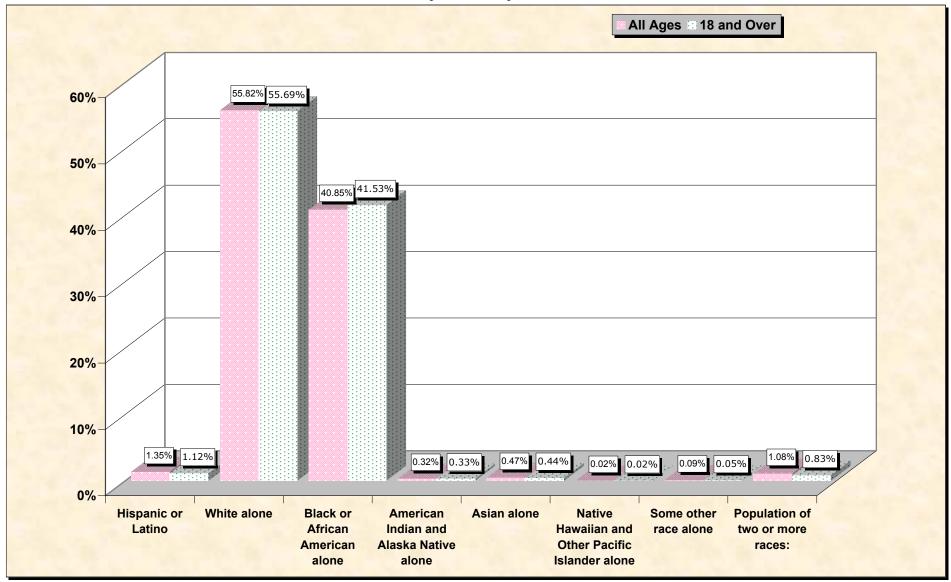

## Hispanic or Latino, and not Hispanic by Race and Age Somerset County, Maryland

Source: Data Set: Census 2000 Redistricting Data (Public Law 94-171) Summary File. PL2. HISPANIC OR LATINO, AND NOT HISPANIC OR LATINO BY RACE [73] - Universe: Total population; PL4. HISPANIC OR LATINO, AND NOT HISPANIC OR LATINO BY RACE FOR THE POPULATION 18 YEARS AND OVER [73] - Universe: Total population 18 years and over

## HISPANIC OR LATINO, AND NOT HISPANIC OR LATINO BY RACE

|                                                  | Somerset County, Maryland |
|--------------------------------------------------|---------------------------|
| Total:                                           | 24,747                    |
| Hispanic or Latino                               | 334                       |
| Not Hispanic or Latino:                          | 24,413                    |
| Population of one race:                          | 24,145                    |
| White alone                                      | 13,814                    |
| Black or African American alone                  | 10,108                    |
| American Indian and Alaska Native alone          | 80                        |
| Asian alone                                      | 116                       |
| Native Hawaiian and Other Pacific Islander alone |                           |
| Some other race alone                            | 23                        |
| Population of two or more races:                 | 268                       |

## HISPANIC OR LATINO, AND NOT HISPANIC OR LATINO BY RACE FOR THE POPULATION 18 YEARS AND OVER

|                                                  | Somerset County, Maryland |
|--------------------------------------------------|---------------------------|
| Total:                                           | 20,168                    |
| Hispanic or Latino                               | 225                       |
| Not Hispanic or Latino:                          | 19,943                    |
| Population of one race:                          | 19,776                    |
| White alone                                      | 11,232                    |
| Black or African American alone                  | 8,375                     |
| American Indian and Alaska Native alone          | 66                        |
| Asian alone                                      | 88                        |
| Native Hawaiian and Other Pacific Islander alone | 4                         |
| Some other race alone                            | 11                        |
| Population of two or more races:                 | 167                       |