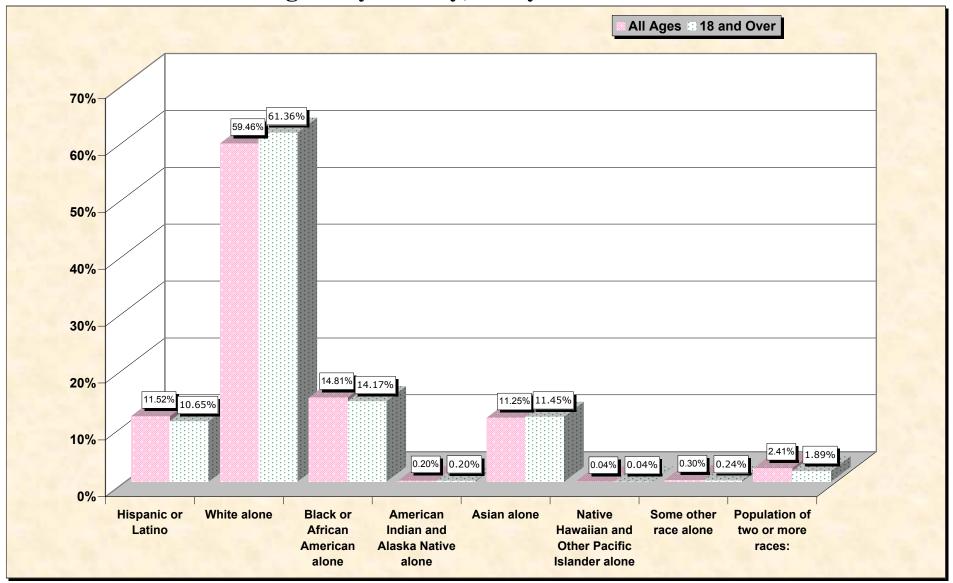

## Hispanic or Latino, and not Hispanic by Race and Age Montgomery County, Maryland

Source: Data Set: Census 2000 Redistricting Data (Public Law 94-171) Summary File. PL2. HISPANIC OR LATINO, AND NOT HISPANIC OR LATINO BY RACE [73] - Universe: Total population; PL4. HISPANIC OR LATINO, AND NOT HISPANIC OR LATINO BY RACE FOR THE POPULATION 18 YEARS AND OVER [73] - Universe: Total population 18 years and over

## HISPANIC OR LATINO, AND NOT HISPANIC OR LATINO BY RACE

|                                                  | Montgomery County, Maryland |
|--------------------------------------------------|-----------------------------|
| Total:                                           | 873,341                     |
| Hispanic or Latino                               | 100,604                     |
| Not Hispanic or Latino:                          | 772,737                     |
| Population of one race:                          | 751,707                     |
| White alone                                      | 519,318                     |
| Black or African American alone                  | 129,371                     |
| American Indian and Alaska Native alone          | 1,756                       |
| Asian alone                                      | 98,281                      |
| Native Hawaiian and Other Pacific Islander alone | 351                         |
| Some other race alone                            | 2,630                       |
| Population of two or more races:                 | 21,030                      |

## HISPANIC OR LATINO, AND NOT HISPANIC OR LATINO BY RACE FOR THE POPULATION 18 YEARS AND OVER

|                                                  | Montgomery County, Maryland |
|--------------------------------------------------|-----------------------------|
| Total:                                           | 651,583                     |
| Hispanic or Latino                               | 69,384                      |
| Not Hispanic or Latino:                          | 582,199                     |
| Population of one race:                          | 569,901                     |
| White alone                                      | 399,843                     |
| Black or African American alone                  | 92,356                      |
| American Indian and Alaska Native alone          | 1,295                       |
| Asian alone                                      | 74,603                      |
| Native Hawaiian and Other Pacific Islander alone | 262                         |
| Some other race alone                            | 1,542                       |
| Population of two or more races:                 | 12,298                      |