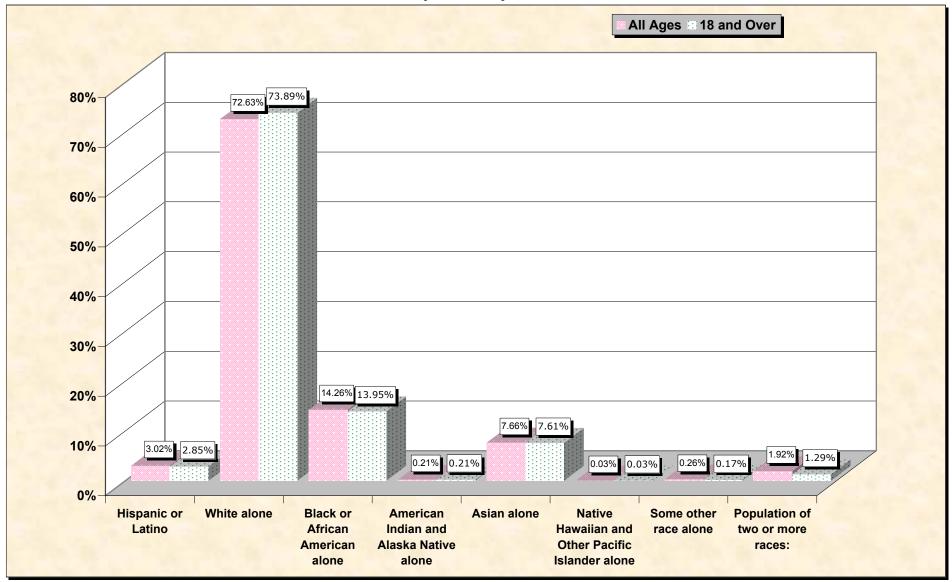

## Hispanic or Latino, and not Hispanic by Race and Age Howard County, Maryland

Source: Data Set: Census 2000 Redistricting Data (Public Law 94-171) Summary File. PL2. HISPANIC OR LATINO, AND NOT HISPANIC OR LATINO BY RACE [73] - Universe: Total population; PL4. HISPANIC OR LATINO, AND NOT HISPANIC OR LATINO BY RACE FOR THE POPULATION 18 YEARS AND OVER [73] - Universe: Total population 18 years and over

## source data for Chart

## HISPANIC OR LATINO, AND NOT HISPANIC OR LATINO BY RACE

|                                                  | Howard County, Maryland |
|--------------------------------------------------|-------------------------|
| Total:                                           | 247,842                 |
| Hispanic or Latino                               | 7,490                   |
| Not Hispanic or Latino:                          | 240,352                 |
| Population of one race:                          | 235,591                 |
| White alone                                      | 180,010                 |
| Black or African American alone                  | 35,353                  |
| American Indian and Alaska Native alone          | 515                     |
| Asian alone                                      | 18,977                  |
| Native Hawaiian and Other Pacific Islander alone | 80                      |
| Some other race alone                            | 656                     |
| Population of two or more races:                 | 4,761                   |

## HISPANIC OR LATINO, AND NOT HISPANIC OR LATINO BY RACE FOR THE POPULATION 18 YEARS AND OVER

|                                                  | Howard County, Maryland |
|--------------------------------------------------|-------------------------|
| Total:                                           | 178,299                 |
| Hispanic or Latino                               | 5,080                   |
| Not Hispanic or Latino:                          | 173,219                 |
| Population of one race:                          | 170,926                 |
| White alone                                      | 131,744                 |
| Black or African American alone                  | 24,876                  |
| American Indian and Alaska Native alone          | 374                     |
| Asian alone                                      | 13,576                  |
| Native Hawaiian and Other Pacific Islander alone | 58                      |
| Some other race alone                            | 298                     |
| Population of two or more races:                 | 2,293                   |