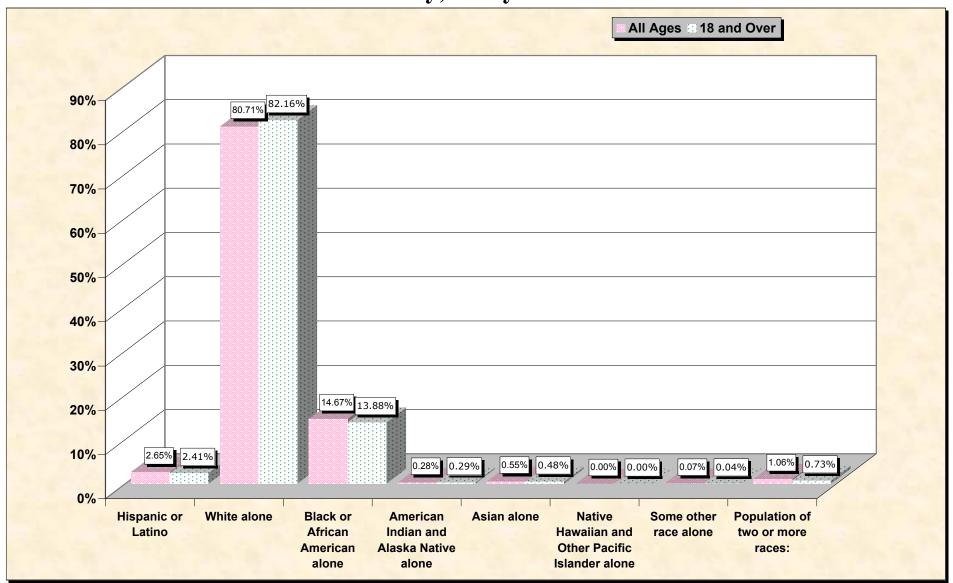

# Hispanic or Latino, and not Hispanic by Race and Age Caroline County, Maryland

Source: Data Set: Census 2000 Redistricting Data (Public Law 94-171) Summary File. PL2. HISPANIC OR LATINO, AND NOT HISPANIC OR LATINO BY RACE [73] - Universe: Total population; PL4. HISPANIC OR LATINO, AND NOT HISPANIC OR LATINO BY RACE FOR THE POPULATION 18 YEARS AND OVER [73] - Universe: Total population 18 years and over

### HISPANIC OR LATINO, AND NOT HISPANIC OR LATINO BY RACE

|                                                  | Caroline County, Maryland |
|--------------------------------------------------|---------------------------|
| Total:                                           | 29,772                    |
| Hispanic or Latino                               | 789                       |
| Not Hispanic or Latino:                          | 28,983                    |
| Population of one race:                          | 28,666                    |
| White alone                                      | 24,029                    |
| Black or African American alone                  | 4,368                     |
| American Indian and Alaska Native alone          | 84                        |
| Asian alone                                      | 163                       |
| Native Hawaiian and Other Pacific Islander alone | 1                         |
| Some other race alone                            | 21                        |
| Population of two or more races:                 | 317                       |

#### HISPANIC OR LATINO, AND NOT HISPANIC OR LATINO BY RACE FOR THE POPULATION 18 YEARS AND OVER

|                                                  | Caroline County, Maryland |
|--------------------------------------------------|---------------------------|
| Total:                                           | 21,794                    |
| Hispanic or Latino                               | 525                       |
| Not Hispanic or Latino:                          | 21,269                    |
| Population of one race:                          | 21,109                    |
| White alone                                      | 17,906                    |
| Black or African American alone                  | 3,024                     |
| American Indian and Alaska Native alone          | 64                        |
| Asian alone                                      | 105                       |
| Native Hawaiian and Other Pacific Islander alone | 1                         |
| Some other race alone                            | 9                         |
| Population of two or more races:                 | 160                       |