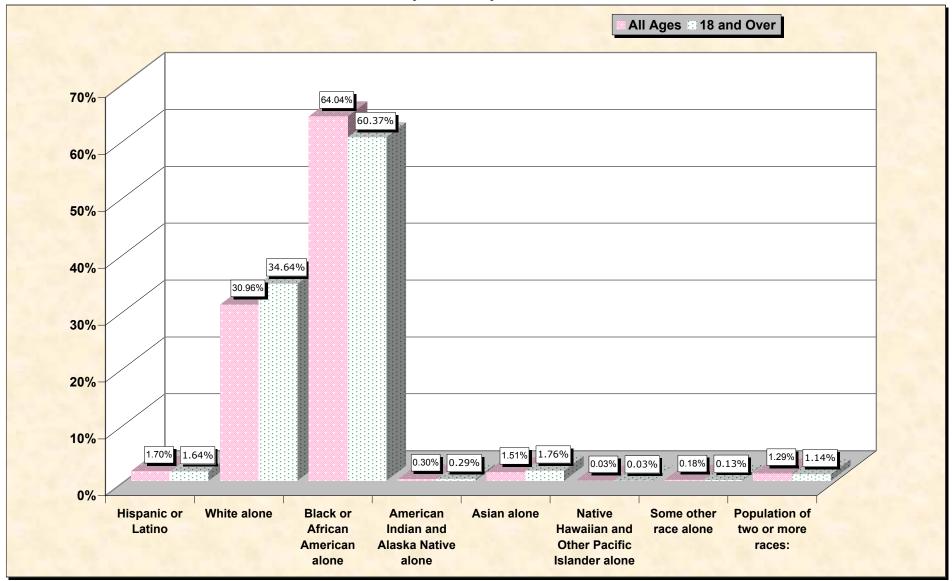

## Hispanic or Latino, and not Hispanic by Race and Age Baltimore city, Maryland

Source: Data Set: Census 2000 Redistricting Data (Public Law 94-171) Summary File. PL2. HISPANIC OR LATINO, AND NOT HISPANIC OR LATINO BY RACE [73] - Universe: Total population; PL4. HISPANIC OR LATINO, AND NOT HISPANIC OR LATINO BY RACE FOR THE POPULATION 18 YEARS AND OVER [73] - Universe: Total population 18 years and over

## source data for Chart

## HISPANIC OR LATINO, AND NOT HISPANIC OR LATINO BY RACE

|                                                  | Baltimore city, Maryland |
|--------------------------------------------------|--------------------------|
| Total:                                           | 651,154                  |
| Hispanic or Latino                               | 11,061                   |
| Not Hispanic or Latino:                          | 640,093                  |
| Population of one race:                          | 631,681                  |
| White alone                                      | 201,566                  |
| Black or African American alone                  | 417,009                  |
| American Indian and Alaska Native alone          | 1,946                    |
| Asian alone                                      | 9,824                    |
| Native Hawaiian and Other Pacific Islander alone | 193                      |
| Some other race alone                            | 1,143                    |
| Population of two or more races:                 | 8,412                    |

## HISPANIC OR LATINO, AND NOT HISPANIC OR LATINO BY RACE FOR THE POPULATION 18 YEARS AND OVER

|                                                  | Baltimore city, Maryland |
|--------------------------------------------------|--------------------------|
| Total:                                           | 489,801                  |
| Hispanic or Latino                               | 8,040                    |
| Not Hispanic or Latino:                          | 481,761                  |
| Population of one race:                          | 476,184                  |
| White alone                                      | 169,644                  |
| Black or African American alone                  | 295,696                  |
| American Indian and Alaska Native alone          | 1,423                    |
| Asian alone                                      | 8,619                    |
| Native Hawaiian and Other Pacific Islander alone | 151                      |
| Some other race alone                            | 651                      |
| Population of two or more races:                 | 5,577                    |