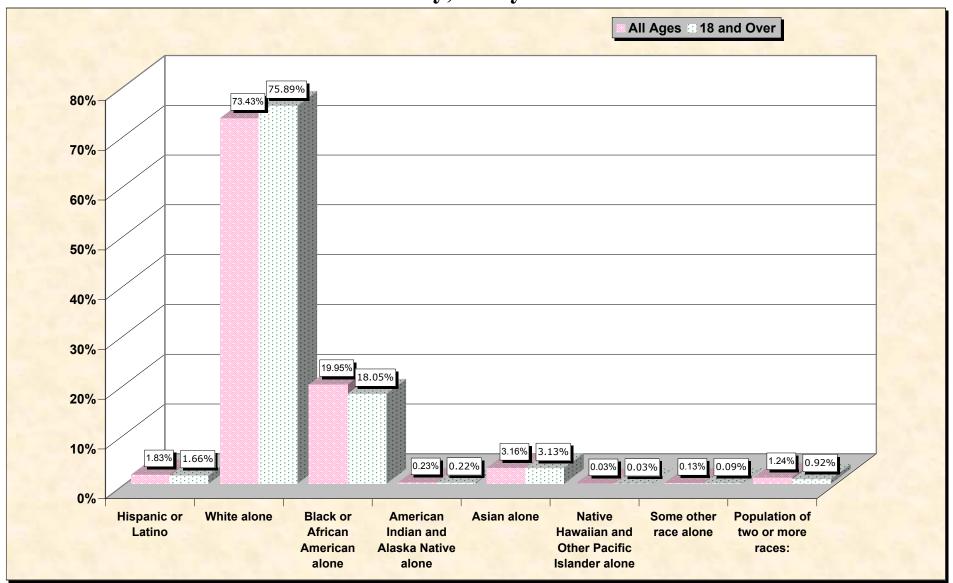

# Hispanic or Latino, and not Hispanic by Race and Age Baltimore County, Maryland

Source: Data Set: Census 2000 Redistricting Data (Public Law 94-171) Summary File. PL2. HISPANIC OR LATINO, AND NOT HISPANIC OR LATINO BY RACE [73] - Universe: Total population; PL4. HISPANIC OR LATINO, AND NOT HISPANIC OR LATINO BY RACE FOR THE POPULATION 18 YEARS AND OVER [73] - Universe: Total population 18 years and over

### HISPANIC OR LATINO, AND NOT HISPANIC OR LATINO BY RACE

|                                                  | Baltimore County, Maryland |
|--------------------------------------------------|----------------------------|
| Total:                                           | 754,292                    |
| Hispanic or Latino                               | 13,774                     |
| Not Hispanic or Latino:                          | 740,518                    |
| Population of one race:                          | 731,171                    |
| White alone                                      | 553,890                    |
| Black or African American alone                  | 150,456                    |
| American Indian and Alaska Native alone          | 1,769                      |
| Asian alone                                      | 23,845                     |
| Native Hawaiian and Other Pacific Islander alone | 195                        |
| Some other race alone                            | 1,016                      |
| Population of two or more races:                 | 9,347                      |

Source: Data Set: Census 2000 Redistricting Data (Public Law 94-171) Summary File. PL2. HISPANIC OR LATINO, AND NOT HISPANIC OR LATINO BY RACE [73] - Universe: Total population

#### HISPANIC OR LATINO, AND NOT HISPANIC OR LATINO BY RACE FOR THE POPULATION 18 YEARS AND OVER

|                                                  | Baltimore County, Marylan |
|--------------------------------------------------|---------------------------|
| Total:                                           | 575,929                   |
| Hispanic or Latino                               | 9,563                     |
| Not Hispanic or Latino:                          | 566,366                   |
| Population of one race:                          | 561,039                   |
| White alone                                      | 437,100                   |
| Black or African American alone                  | 103,965                   |
| American Indian and Alaska Native alone          | 1,280                     |
| Asian alone                                      | 18,028                    |
| Native Hawaiian and Other Pacific Islander alone | 146                       |
| Some other race alone                            | 520                       |
| Population of two or more races:                 | 5,327                     |

Source: Data Set: Census 2000 Redistricting Data (Public Law 94-171) Summary File. PL4. HISPANIC OR LATINO, AND NOT HISPANIC OR LATINO BY RACE FOR THE POPULATION 18 YEARS AND OVER [73] - Universe: Total population 18 years and over