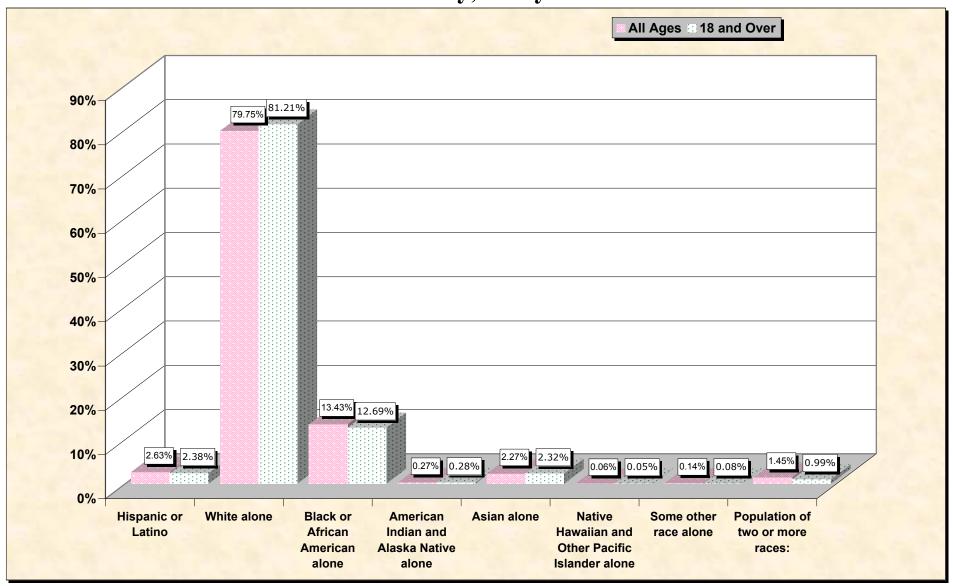

# Hispanic or Latino, and not Hispanic by Race and Age Anne Arundel County, Maryland

Source: Data Set: Census 2000 Redistricting Data (Public Law 94-171) Summary File. PL2. HISPANIC OR LATINO, AND NOT HISPANIC OR LATINO BY RACE [73] - Universe: Total population; PL4. HISPANIC OR LATINO, AND NOT HISPANIC OR LATINO BY RACE FOR THE POPULATION 18 YEARS AND OVER [73] - Universe: Total population 18 years and over

### HISPANIC OR LATINO, AND NOT HISPANIC OR LATINO BY RACE

| Anne Arundel County, Marylan                     |         |
|--------------------------------------------------|---------|
| Total:                                           | 489,656 |
| Hispanic or Latino                               | 12,902  |
| Not Hispanic or Latino:                          | 476,754 |
| Population of one race:                          | 469,664 |
| White alone                                      | 390,519 |
| Black or African American alone                  | 65,755  |
| American Indian and Alaska Native alone          | 1,339   |
| Asian alone                                      | 11,110  |
| Native Hawaiian and Other Pacific Islander alone | 271     |
| Some other race alone                            | 670     |
| Population of two or more races:                 | 7,090   |

Source: Data Set: Census 2000 Redistricting Data (Public Law 94-171) Summary File. PL2. HISPANIC OR LATINO, AND NOT HISPANIC OR LATINO BY RACE [73] - Universe: Total population

#### HISPANIC OR LATINO, AND NOT HISPANIC OR LATINO BY RACE FOR THE POPULATION 18 YEARS AND OVER

| Ar                                               | ne Arundel County, Maryland |
|--------------------------------------------------|-----------------------------|
| Total:                                           | 366,020                     |
| Hispanic or Latino                               | 8,700                       |
| Not Hispanic or Latino:                          | 357,320                     |
| Population of one race:                          | 353,690                     |
| White alone                                      | 297,242                     |
| Black or African American alone                  | 46,441                      |
| American Indian and Alaska Native alone          | 1,027                       |
| Asian alone                                      | 8,496                       |
| Native Hawaiian and Other Pacific Islander alone | 197                         |
| Some other race alone                            | 287                         |
| Population of two or more races:                 | 3,630                       |

Source: Data Set: Census 2000 Redistricting Data (Public Law 94-171) Summary File. PL4. HISPANIC OR LATINO, AND NOT HISPANIC OR LATINO BY RACE FOR THE POPULATION 18 YEARS AND OVER [73] - Universe: Total population 18 years and over