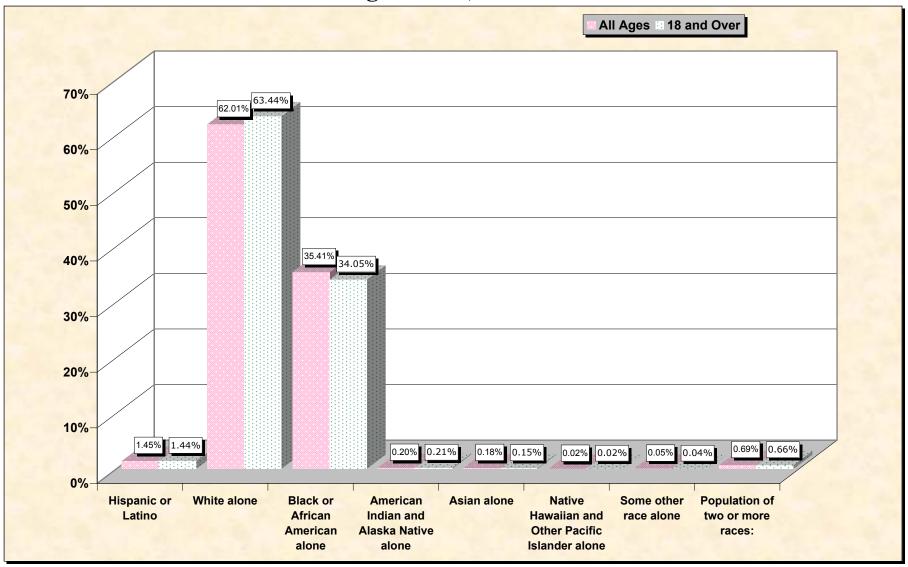

# Hispanic or Latino, and not Hispanic by Race and Age West Baton Rouge Parish, Louisiana

Source: Data Set: Census 2000 Redistricting Data (Public Law 94-171) Summary File. PL2. HISPANIC OR LATINO, AND NOT HISPANIC OR LATINO BY RACE [73] - Universe: Total population; PL4. HISPANIC OR LATINO, AND NOT HISPANIC OR LATINO BY RACE FOR THE POPULATION 18 YEARS AND OVER [73] - Universe: Total population 18 years and over

#### HISPANIC OR LATINO, AND NOT HISPANIC OR LATINO BY RACE

|                                                  | West Baton Rouge  |
|--------------------------------------------------|-------------------|
|                                                  | Parish, Louisiana |
| Total:                                           | 21,601            |
| Hispanic or Latino                               | 313               |
| Not Hispanic or Latino:                          | 21,288            |
| Population of one race:                          | 21,140            |
| White alone                                      | 13,394            |
| Black or African American alone                  | 7,649             |
| American Indian and Alaska Native alone          | 44                |
| Asian alone                                      | 39                |
| Native Hawaiian and Other Pacific Islander alone | 4                 |
| Some other race alone                            | 10                |
| Population of two or more races:                 | 148               |

### HISPANIC OR LATINO, AND NOT HISPANIC OR LATINO BY RACE FOR THE POPULATION 18 YEARS AND OVER

|                                                  | West Baton Rouge  |
|--------------------------------------------------|-------------------|
|                                                  | Parish, Louisiana |
| Total:                                           | 15,540            |
| Hispanic or Latino                               | 224               |
| Not Hispanic or Latino:                          | 15,316            |
| Population of one race:                          | 15,214            |
| White alone                                      | 9,858             |
| Black or African American alone                  | 5,292             |
| American Indian and Alaska Native alone          | 32                |
| Asian alone                                      | 23                |
| Native Hawaiian and Other Pacific Islander alone | 3                 |
| Some other race alone                            | 6                 |
| Population of two or more races:                 | 102               |