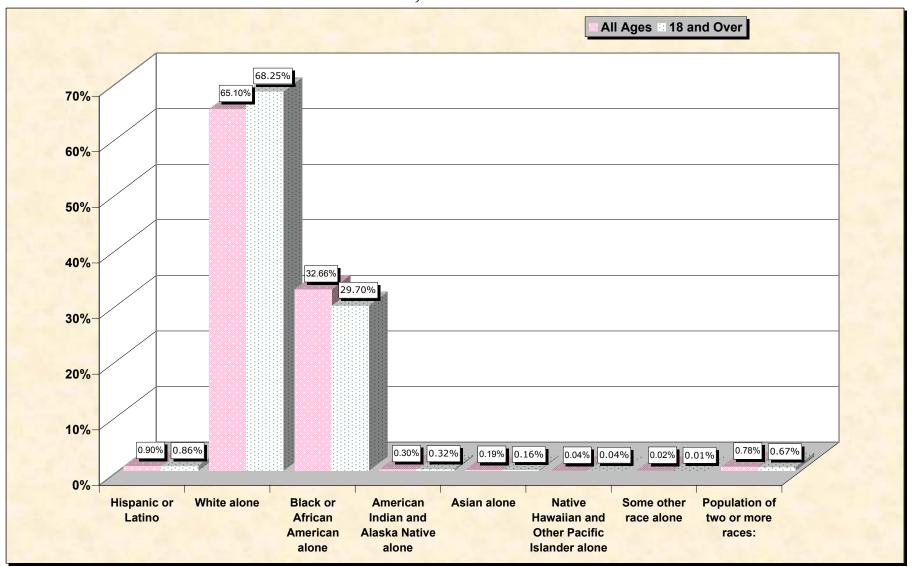

# Hispanic or Latino, and not Hispanic by Race and Age Webster Parish, Louisiana

Source: Data Set: Census 2000 Redistricting Data (Public Law 94-171) Summary File. PL2. HISPANIC OR LATINO, AND NOT HISPANIC OR LATINO BY RACE [73] - Universe: Total population; PL4. HISPANIC OR LATINO, AND NOT HISPANIC OR LATINO BY RACE FOR THE POPULATION 18 YEARS AND OVER [73] - Universe: Total population 18 years and over

#### HISPANIC OR LATINO, AND NOT HISPANIC OR LATINO BY RACE

|                                                  | Webster Parish, |
|--------------------------------------------------|-----------------|
|                                                  | Louisiana       |
| Total:                                           | 41,831          |
| Hispanic or Latino                               | 378             |
| Not Hispanic or Latino:                          | 41,453          |
| Population of one race:                          | 41,127          |
| White alone                                      | 27,233          |
| Black or African American alone                  | 13,662          |
| American Indian and Alaska Native alone          | 127             |
| Asian alone                                      | 80              |
| Native Hawaiian and Other Pacific Islander alone | 15              |
| Some other race alone                            | 10              |
| Population of two or more races:                 | 326             |

Source: Data Set: Census 2000 Redistricting Data (Public Law 94-171) Summary File. PL2. HISPANIC OR LATINO, AND NOT HISPANIC OR LATINO BY RACE [73] - Universe: Total population

### HISPANIC OR LATINO, AND NOT HISPANIC OR LATINO BY RACE FOR THE POPULATION 18 YEARS AND OVER

|                                                  | Webster Parish, |
|--------------------------------------------------|-----------------|
|                                                  | Louisiana       |
| Total:                                           | 31,126          |
| Hispanic or Latino                               | 267             |
| Not Hispanic or Latino:                          | 30,859          |
| Population of one race:                          | 30,650          |
| White alone                                      | 21,243          |
| Black or African American alone                  | 9,244           |
| American Indian and Alaska Native alone          | 99              |
| Asian alone                                      | 51              |
| Native Hawaiian and Other Pacific Islander alone | 11              |
| Some other race alone                            | 2               |
| Population of two or more races:                 | 209             |

Source: Data Set: Census 2000 Redistricting Data (Public Law 94-171) Summary File. PL4. HISPANIC OR LATINO, AND NOT HISPANIC OR LATINO BY RACE FOR THE POPULATION 18 YEARS AND OVER [73] - Universe: Total population 18 years and over