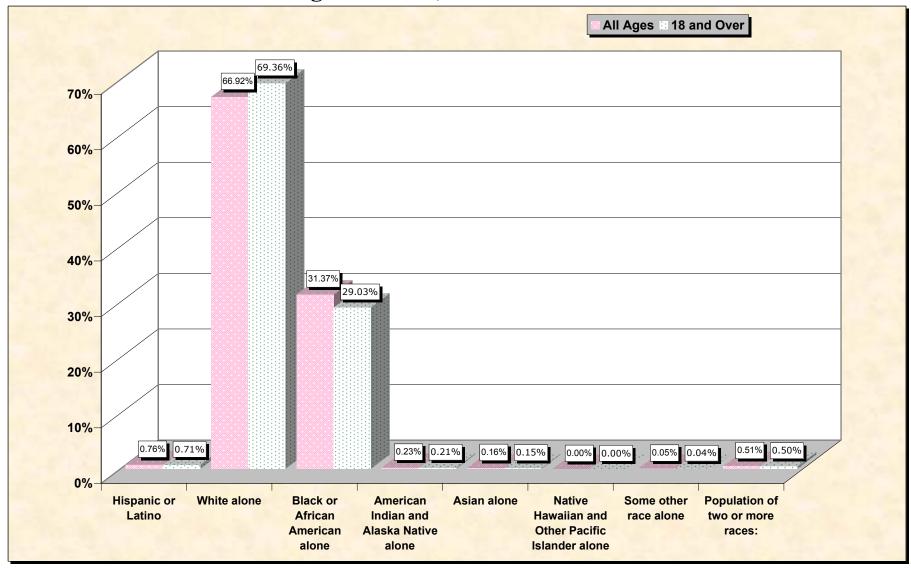

## Hispanic or Latino, and not Hispanic by Race and Age Washington Parish, Louisiana

Source: Data Set: Census 2000 Redistricting Data (Public Law 94-171) Summary File. PL2. HISPANIC OR LATINO, AND NOT HISPANIC OR LATINO BY RACE [73] - Universe: Total population; PL4. HISPANIC OR LATINO, AND NOT HISPANIC OR LATINO BY RACE FOR THE POPULATION 18 YEARS AND OVER [73] - Universe: Total population 18 years and over

## HISPANIC OR LATINO, AND NOT HISPANIC OR LATINO BY RACE

|                                                  | Washington Parish,<br>Louisiana |
|--------------------------------------------------|---------------------------------|
| Total:                                           | 43,926                          |
| Hispanic or Latino                               | 334                             |
| Not Hispanic or Latino:                          | 43,592                          |
| Population of one race:                          | 43,369                          |
| White alone                                      | 29,396                          |
| Black or African American alone                  | 13,781                          |
| American Indian and Alaska Native alone          | 99                              |
| Asian alone                                      | 71                              |
| Native Hawaiian and Other Pacific Islander alone | 1                               |
| Some other race alone                            | 21                              |
| Population of two or more races:                 | 223                             |

## HISPANIC OR LATINO, AND NOT HISPANIC OR LATINO BY RACE FOR THE POPULATION 18 YEARS AND OVER

|                                                  | Washington Parish, |
|--------------------------------------------------|--------------------|
|                                                  | Louisiana          |
| Total:                                           | 32,143             |
| Hispanic or Latino                               | 229                |
| Not Hispanic or Latino:                          | 31,914             |
| Population of one race:                          | 31,754             |
| White alone                                      | 22,293             |
| Black or African American alone                  | 9,332              |
| American Indian and Alaska Native alone          | 69                 |
| Asian alone                                      | 47                 |
| Native Hawaiian and Other Pacific Islander alone | 1                  |
| Some other race alone                            | 12                 |
| Population of two or more races:                 | 160                |