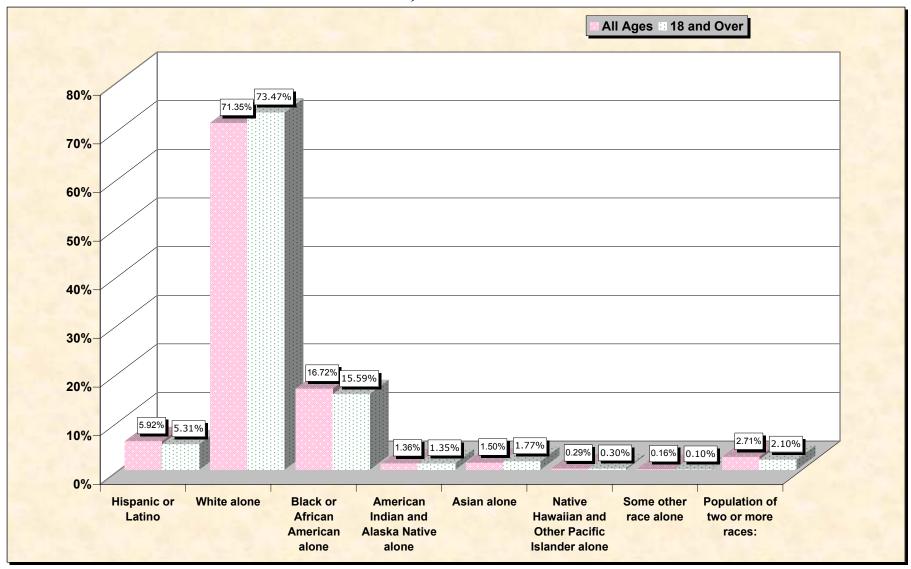

## Hispanic or Latino, and not Hispanic by Race and Age Vernon Parish, Louisiana

Source: Data Set: Census 2000 Redistricting Data (Public Law 94-171) Summary File. PL2. HISPANIC OR LATINO, AND NOT HISPANIC OR LATINO BY RACE [73] - Universe: Total population; PL4. HISPANIC OR LATINO, AND NOT HISPANIC OR LATINO BY RACE FOR THE POPULATION 18 YEARS AND OVER [73] - Universe: Total population 18 years and over

## HISPANIC OR LATINO, AND NOT HISPANIC OR LATINO BY RACE

|                                                  | Vernon Parish, Louisiana |
|--------------------------------------------------|--------------------------|
| Total:                                           | 52,531                   |
| Hispanic or Latino                               | 3,111                    |
| Not Hispanic or Latino:                          | 49,420                   |
| Population of one race:                          | 47,999                   |
| White alone                                      | 37,483                   |
| Black or African American alone                  | 8,782                    |
| American Indian and Alaska Native alone          | 712                      |
| Asian alone                                      | 786                      |
| Native Hawaiian and Other Pacific Islander alone | 152                      |
| Some other race alone                            | 84                       |
| Population of two or more races:                 | 1,421                    |

Source: Data Set: Census 2000 Redistricting Data (Public Law 94-171) Summary File. PL2. HISPANIC OR LATINO, AND NOT HISPANIC OR LATINO BY RACE [73] - Universe: Total population

## HISPANIC OR LATINO, AND NOT HISPANIC OR LATINO BY RACE FOR THE POPULATION 18 YEARS AND OVER

|                                                  | Vernon Parish, Louisiana |
|--------------------------------------------------|--------------------------|
| Total:                                           | 37,225                   |
| Hispanic or Latino                               | 1,975                    |
| Not Hispanic or Latino:                          | 35,250                   |
| Population of one race:                          | 34,467                   |
| White alone                                      | 27,351                   |
| Black or African American alone                  | 5,805                    |
| American Indian and Alaska Native alone          | 502                      |
| Asian alone                                      | 659                      |
| Native Hawaiian and Other Pacific Islander alone | 112                      |
| Some other race alone                            | 38                       |
| Population of two or more races:                 | 783                      |

Source: Data Set: Census 2000 Redistricting Data (Public Law 94-171) Summary File. PL4. HISPANIC OR LATINO, AND NOT HISPANIC OR LATINO BY RACE FOR THE POPULATION 18 YEARS AND OVER [73] - Universe: Total population 18 years and over