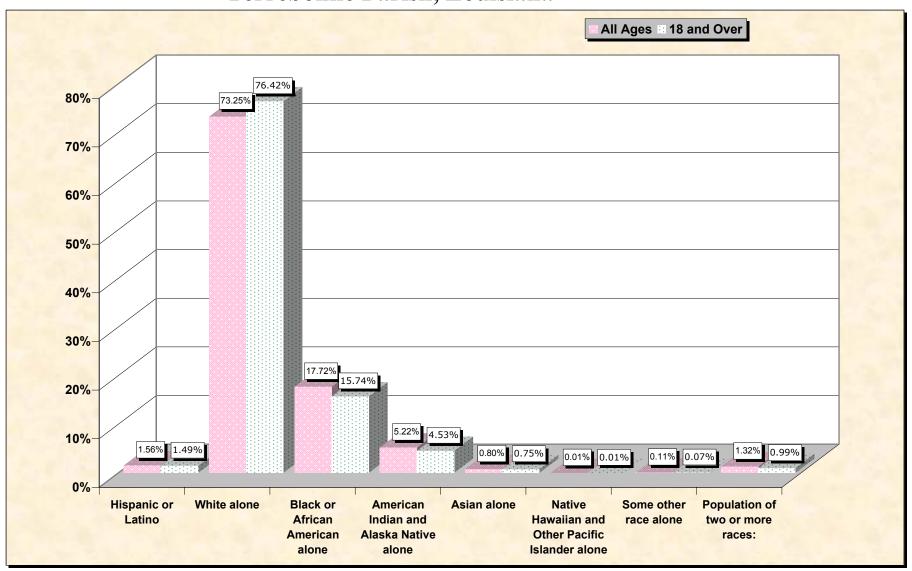

# Hispanic or Latino, and not Hispanic by Race and Age Terrebonne Parish, Louisiana

Source: Data Set: Census 2000 Redistricting Data (Public Law 94-171) Summary File. PL2. HISPANIC OR LATINO, AND NOT HISPANIC OR LATINO BY RACE [73] - Universe: Total population; PL4. HISPANIC OR LATINO, AND NOT HISPANIC OR LATINO BY RACE FOR THE POPULATION 18 YEARS AND OVER [73] - Universe: Total population 18 years and over

#### HISPANIC OR LATINO, AND NOT HISPANIC OR LATINO BY RACE

|                                                  | Terrebonne Parish, |
|--------------------------------------------------|--------------------|
|                                                  | Louisiana          |
| Total:                                           | 104,503            |
| Hispanic or Latino                               | 1,631              |
| Not Hispanic or Latino:                          | 102,872            |
| Population of one race:                          | 101,492            |
| White alone                                      | 76,548             |
| Black or African American alone                  | 18,517             |
| American Indian and Alaska Native alone          | 5,460              |
| Asian alone                                      | 836                |
| Native Hawaiian and Other Pacific Islander alone | 14                 |
| Some other race alone                            | 117                |
| Population of two or more races:                 | 1,380              |

### HISPANIC OR LATINO, AND NOT HISPANIC OR LATINO BY RACE FOR THE POPULATION 18 YEARS AND OVER

|                                                  | Terrebonne Parish,<br>Louisiana |
|--------------------------------------------------|---------------------------------|
| Total:                                           | 73,987                          |
| Hispanic or Latino                               | 1,102                           |
| Not Hispanic or Latino:                          | 72,885                          |
| Population of one race:                          | 72,153                          |
| White alone                                      | 56,542                          |
| Black or African American alone                  | 11,642                          |
| American Indian and Alaska Native alone          | 3,353                           |
| Asian alone                                      | 555                             |
| Native Hawaiian and Other Pacific Islander alone | 9                               |
| Some other race alone                            | 52                              |
| Population of two or more races:                 | 732                             |