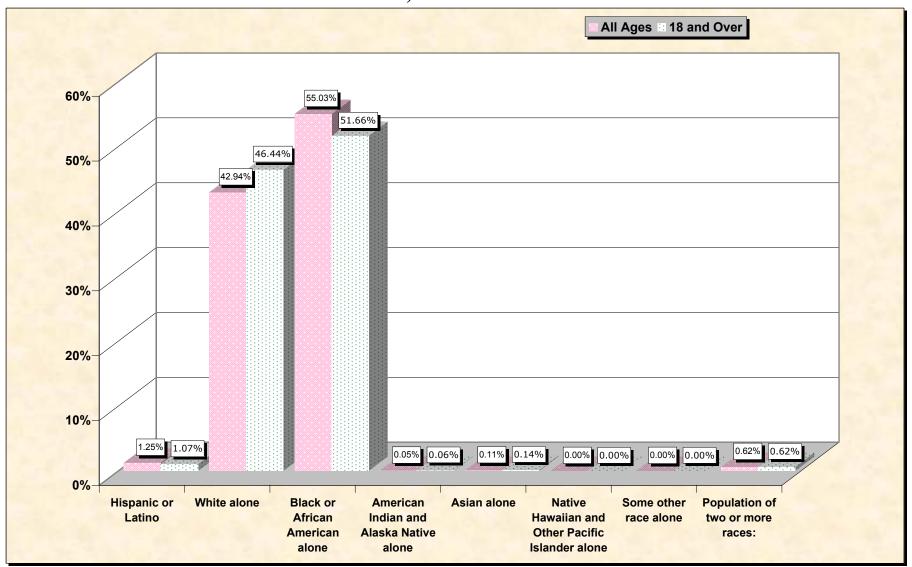

# Hispanic or Latino, and not Hispanic by Race and Age Tensas Parish, Louisiana

Source: Data Set: Census 2000 Redistricting Data (Public Law 94-171) Summary File. PL2. HISPANIC OR LATINO, AND NOT HISPANIC OR LATINO BY RACE [73] - Universe: Total population; PL4. HISPANIC OR LATINO, AND NOT HISPANIC OR LATINO BY RACE FOR THE POPULATION 18 YEARS AND OVER [73] - Universe: Total population 18 years and over

#### HISPANIC OR LATINO, AND NOT HISPANIC OR LATINO BY RACE

|                                                  | Tensas Parish, Louisiana |
|--------------------------------------------------|--------------------------|
| Total:                                           | 6,618                    |
| Hispanic or Latino                               | 83                       |
| Not Hispanic or Latino:                          | 6,535                    |
| Population of one race:                          | 6,494                    |
| White alone                                      | 2,842                    |
| Black or African American alone                  | 3,642                    |
| American Indian and Alaska Native alone          | 3                        |
| Asian alone                                      | 7                        |
| Native Hawaiian and Other Pacific Islander alone | 0                        |
| Some other race alone                            | 0                        |
| Population of two or more races:                 | 41                       |

### HISPANIC OR LATINO, AND NOT HISPANIC OR LATINO BY RACE FOR THE POPULATION 18 YEARS AND OVER

|                                                  | Tensas Parish, Louisiana |
|--------------------------------------------------|--------------------------|
| Total:                                           | 4,866                    |
| Hispanic or Latino                               | 52                       |
| Not Hispanic or Latino:                          | 4,814                    |
| Population of one race:                          | 4,784                    |
| White alone                                      | 2,260                    |
| Black or African American alone                  | 2,514                    |
| American Indian and Alaska Native alone          | 3                        |
| Asian alone                                      | 7                        |
| Native Hawaiian and Other Pacific Islander alone | 0                        |
| Some other race alone                            | 0                        |
| Population of two or more races:                 | 30                       |