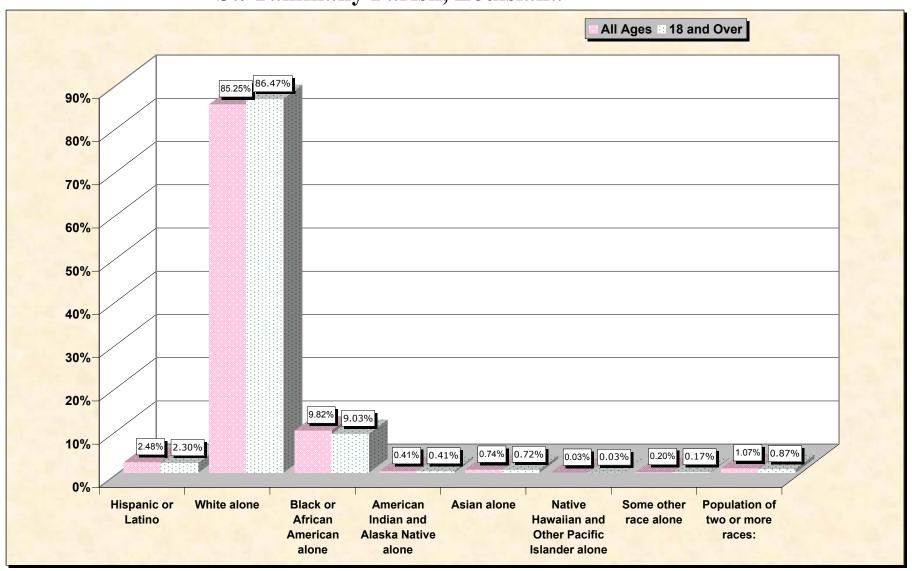

#### source data for chart

#### HISPANIC OR LATINO, AND NOT HISPANIC OR LATINO BY RACE

|                                                  | St. Tammany Parish,<br>Louisiana |
|--------------------------------------------------|----------------------------------|
| Total:                                           | 191,268                          |
| Hispanic or Latino                               | 4,737                            |
| Not Hispanic or Latino:                          | 186,531                          |
| Population of one race:                          | 184,489                          |
| White alone                                      | 163,061                          |
| Black or African American alone                  | 18,788                           |
| American Indian and Alaska Native alone          | 788                              |
| Asian alone                                      | 1,413                            |
| Native Hawaiian and Other Pacific Islander alone | 52                               |
| Some other race alone                            | 387                              |
| Population of two or more races:                 | 2,042                            |

### HISPANIC OR LATINO, AND NOT HISPANIC OR LATINO BY RACE FOR THE POPULATION 18 YEARS AND OVER

|                                                  | St. Tammany Parish,<br>Louisiana |
|--------------------------------------------------|----------------------------------|
| Total:                                           | 136,869                          |
| Hispanic or Latino                               | 3,146                            |
| Not Hispanic or Latino:                          | 133,723                          |
| Population of one race:                          | 132,532                          |
| White alone                                      | 118,355                          |
| Black or African American alone                  | 12,358                           |
| American Indian and Alaska Native alone          | 568                              |
| Asian alone                                      | 981                              |
| Native Hawaiian and Other Pacific Islander alone | 38                               |
| Some other race alone                            | 232                              |
| Population of two or more races:                 | 1,191                            |