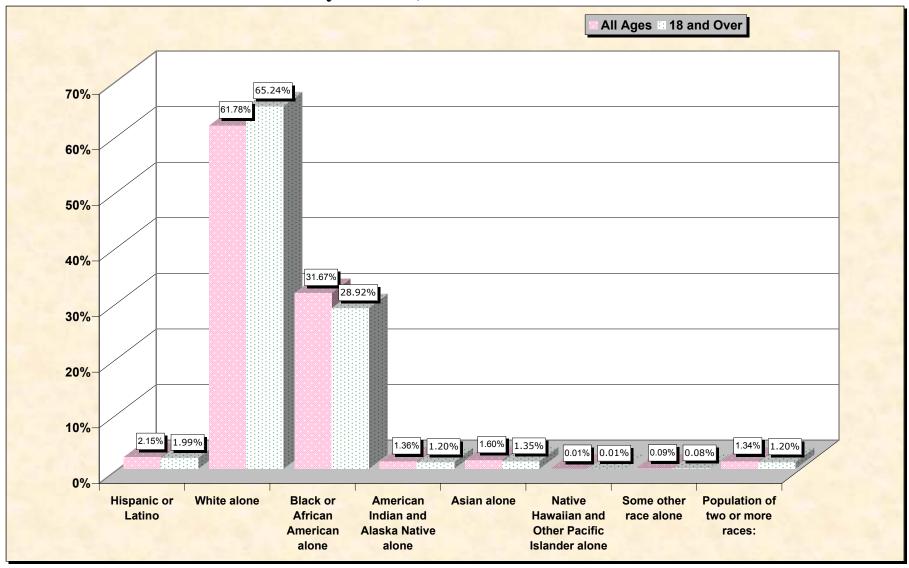

## source data for chart

## HISPANIC OR LATINO, AND NOT HISPANIC OR LATINO BY RACE

|                                                  | St. Mary Parish,<br>Louisiana |
|--------------------------------------------------|-------------------------------|
| Total:                                           | 53,500                        |
| Hispanic or Latino                               | 1,152                         |
| Not Hispanic or Latino:                          | 52,348                        |
| Population of one race:                          | 51,629                        |
| White alone                                      | 33,051                        |
| Black or African American alone                  | 16,945                        |
| American Indian and Alaska Native alone          | 725                           |
| Asian alone                                      | 854                           |
| Native Hawaiian and Other Pacific Islander alone | 8                             |
| Some other race alone                            | 46                            |
| Population of two or more races:                 | 719                           |

## HISPANIC OR LATINO, AND NOT HISPANIC OR LATINO BY RACE FOR THE POPULATION 18 YEARS AND OVER

|                                                  | St. Mary Parish,<br>Louisiana |
|--------------------------------------------------|-------------------------------|
| Total:                                           | 37,621                        |
| Hispanic or Latino                               | 749                           |
| Not Hispanic or Latino:                          | 36,872                        |
| Population of one race:                          | 36,419                        |
| White alone                                      | 24,543                        |
| Black or African American alone                  | 10,879                        |
| American Indian and Alaska Native alone          | 453                           |
| Asian alone                                      | 508                           |
| Native Hawaiian and Other Pacific Islander alone | 5                             |
| Some other race alone                            | 31                            |
| Population of two or more races:                 | 453                           |