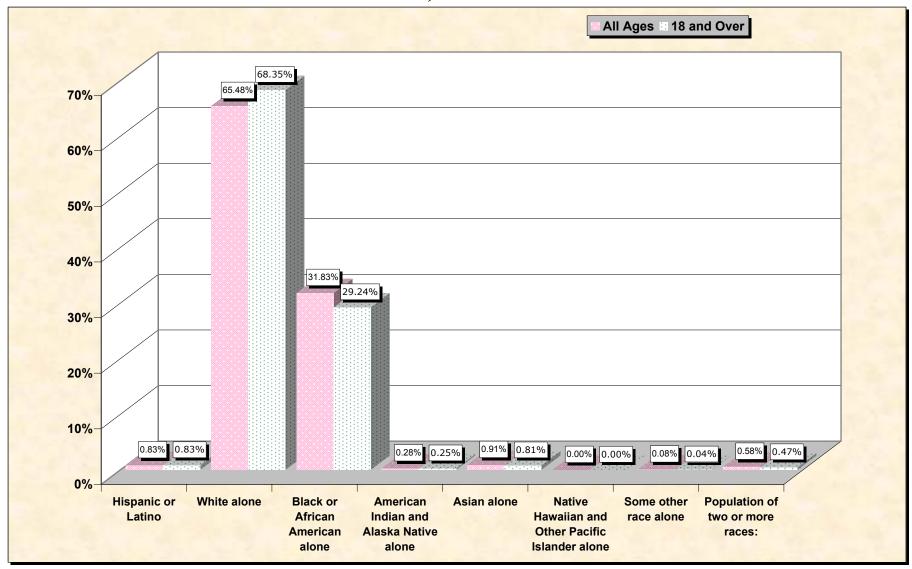

## source data for chart

## HISPANIC OR LATINO, AND NOT HISPANIC OR LATINO BY RACE

|                                                  | St. Martin Parish,<br>Louisiana |
|--------------------------------------------------|---------------------------------|
| Total:                                           | 48,583                          |
| Hispanic or Latino                               | 405                             |
| Not Hispanic or Latino:                          | 48,178                          |
| Population of one race:                          | 47,896                          |
| White alone                                      | 31,813                          |
| Black or African American alone                  | 15,464                          |
| American Indian and Alaska Native alone          | 136                             |
| Asian alone                                      | 440                             |
| Native Hawaiian and Other Pacific Islander alone | 2                               |
| Some other race alone                            | 41                              |
| Population of two or more races:                 | 282                             |

## HISPANIC OR LATINO, AND NOT HISPANIC OR LATINO BY RACE FOR THE POPULATION 18 YEARS AND OVER

|                                                  | St. Martin Parish,<br>Louisiana |
|--------------------------------------------------|---------------------------------|
| Total:                                           | 34,255                          |
| Hispanic or Latino                               | 284                             |
| Not Hispanic or Latino:                          | 33,971                          |
| Population of one race:                          | 33,811                          |
| White alone                                      | 23,413                          |
| Black or African American alone                  | 10,016                          |
| American Indian and Alaska Native alone          | 87                              |
| Asian alone                                      | 279                             |
| Native Hawaiian and Other Pacific Islander alone | 1                               |
| Some other race alone                            | 15                              |
| Population of two or more races:                 | 160                             |