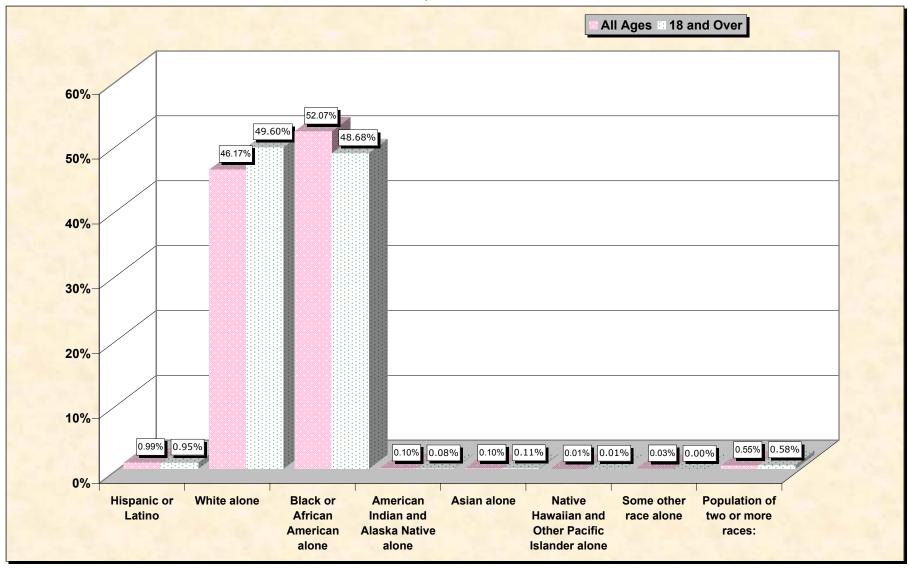

## source data for chart

## HISPANIC OR LATINO, AND NOT HISPANIC OR LATINO BY RACE

|                                                  | St. Helena Parish,<br>Louisiana |
|--------------------------------------------------|---------------------------------|
| Total:                                           | 10,525                          |
| Hispanic or Latino                               | 104                             |
| Not Hispanic or Latino:                          | 10,421                          |
| Population of one race:                          | 10,363                          |
| White alone                                      | 4,859                           |
| Black or African American alone                  | 5,480                           |
| American Indian and Alaska Native alone          | 10                              |
| Asian alone                                      | 10                              |
| Native Hawaiian and Other Pacific Islander alone | 1                               |
| Some other race alone                            | 3                               |
| Population of two or more races:                 | 58                              |

## HISPANIC OR LATINO, AND NOT HISPANIC OR LATINO BY RACE FOR THE POPULATION 18 YEARS AND OVER

|                                                  | St. Helena Parish, |
|--------------------------------------------------|--------------------|
|                                                  | Louisiana          |
| Total:                                           | 7,474              |
| Hispanic or Latino                               | 71                 |
| Not Hispanic or Latino:                          | 7,403              |
| Population of one race:                          | 7,360              |
| White alone                                      | 3,707              |
| Black or African American alone                  | 3,638              |
| American Indian and Alaska Native alone          | 6                  |
| Asian alone                                      | 8                  |
| Native Hawaiian and Other Pacific Islander alone | 1                  |
| Some other race alone                            | 0                  |
| Population of two or more races:                 | 43                 |