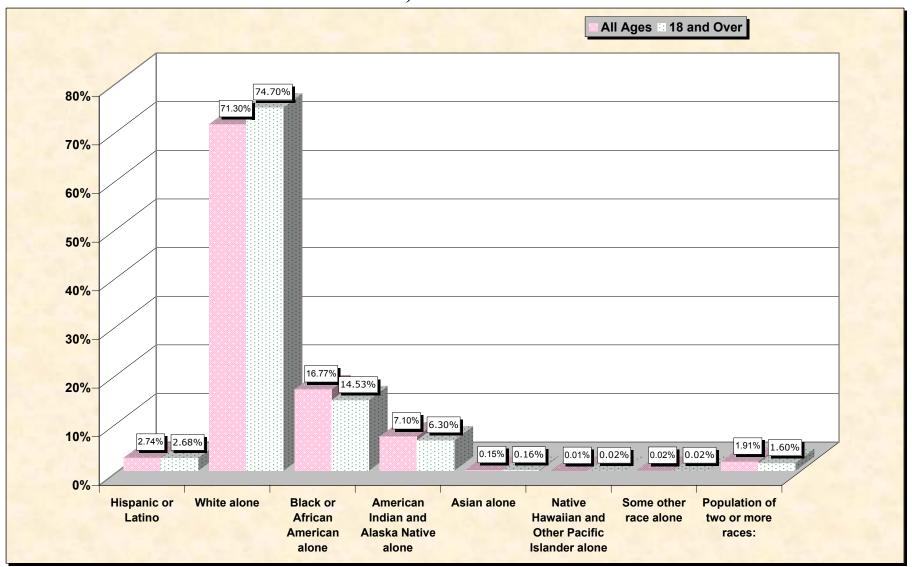

# Hispanic or Latino, and not Hispanic by Race and Age Sabine Parish, Louisiana

Source: Data Set: Census 2000 Redistricting Data (Public Law 94-171) Summary File. PL2. HISPANIC OR LATINO, AND NOT HISPANIC OR LATINO BY RACE [73] - Universe: Total population; PL4. HISPANIC OR LATINO, AND NOT HISPANIC OR LATINO BY RACE FOR THE POPULATION 18 YEARS AND OVER [73] - Universe: Total population 18 years and over

#### HISPANIC OR LATINO, AND NOT HISPANIC OR LATINO BY RACE

|                                                  | Sabine Parish, Louisiana |
|--------------------------------------------------|--------------------------|
| Total:                                           | 23,459                   |
| Hispanic or Latino                               | 642                      |
| Not Hispanic or Latino:                          | 22,817                   |
| Population of one race:                          | 22,369                   |
| White alone                                      | 16,726                   |
| Black or African American alone                  | 3,934                    |
| American Indian and Alaska Native alone          | 1,666                    |
| Asian alone                                      | 35                       |
| Native Hawaiian and Other Pacific Islander alone | 3                        |
| Some other race alone                            | 5                        |
| Population of two or more races:                 | 448                      |

### HISPANIC OR LATINO, AND NOT HISPANIC OR LATINO BY RACE FOR THE POPULATION 18 YEARS AND OVER

|                                                  | Sabine Parish, Louisiana |
|--------------------------------------------------|--------------------------|
| Total:                                           | 17,304                   |
| Hispanic or Latino                               | 463                      |
| Not Hispanic or Latino:                          | 16,841                   |
| Population of one race:                          | 16,565                   |
| White alone                                      | 12,926                   |
| Black or African American alone                  | 2,515                    |
| American Indian and Alaska Native alone          | 1,090                    |
| Asian alone                                      | 28                       |
| Native Hawaiian and Other Pacific Islander alone | 3                        |
| Some other race alone                            | 3                        |
| Population of two or more races:                 | 276                      |