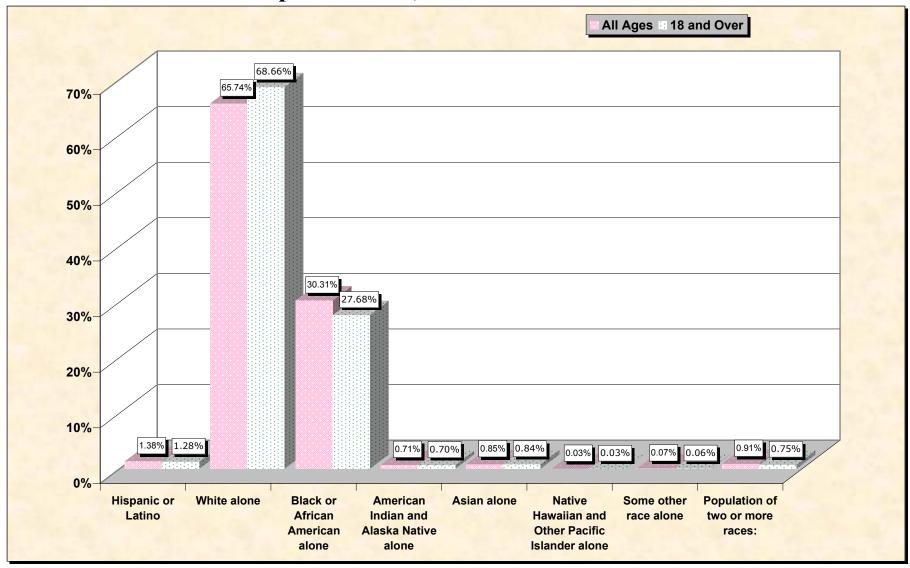

## source data for chart

## HISPANIC OR LATINO, AND NOT HISPANIC OR LATINO BY RACE

|                                                  | Rapides Parish,<br>Louisiana |
|--------------------------------------------------|------------------------------|
| Total:                                           | 126,337                      |
| Hispanic or Latino                               | 1,739                        |
| Not Hispanic or Latino:                          | 124,598                      |
| Population of one race:                          | 123,450                      |
| White alone                                      | 83,059                       |
| Black or African American alone                  | 38,298                       |
| American Indian and Alaska Native alone          | 892                          |
| Asian alone                                      | 1,071                        |
| Native Hawaiian and Other Pacific Islander alone | 39                           |
| Some other race alone                            | 91                           |
| Population of two or more races:                 | 1,148                        |

## HISPANIC OR LATINO, AND NOT HISPANIC OR LATINO BY RACE FOR THE POPULATION 18 YEARS AND OVER

|                                                  | Rapides Parish, |
|--------------------------------------------------|-----------------|
|                                                  | Louisiana       |
| Total:                                           | 91,932          |
| Hispanic or Latino                               | 1,180           |
| Not Hispanic or Latino:                          | 90,752          |
| Population of one race:                          | 90,061          |
| White alone                                      | 63,125          |
| Black or African American alone                  | 25,443          |
| American Indian and Alaska Native alone          | 640             |
| Asian alone                                      | 773             |
| Native Hawaiian and Other Pacific Islander alone | 25              |
| Some other race alone                            | 55              |
| Population of two or more races:                 | 691             |