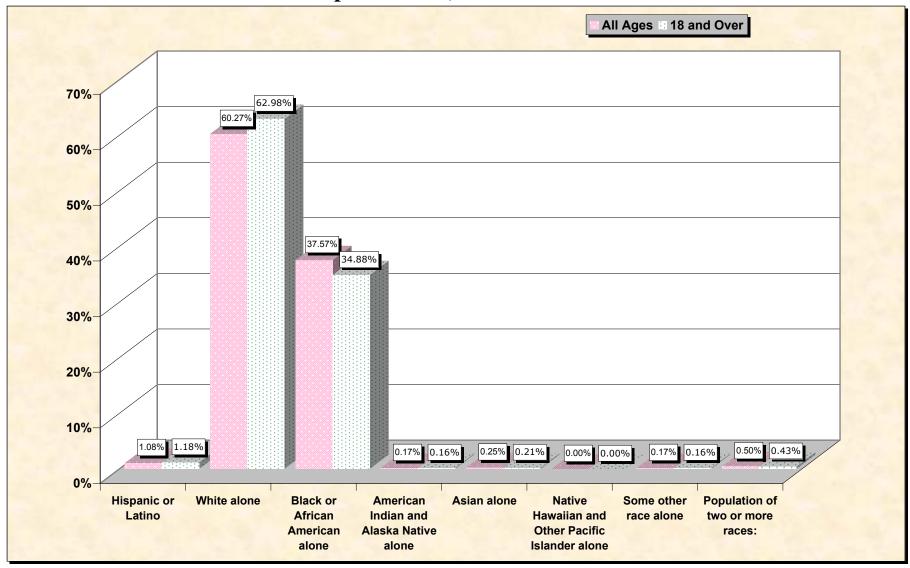

## Hispanic or Latino, and not Hispanic by Race and Age Pointe Coupee Parish, Louisiana

Source: Data Set: Census 2000 Redistricting Data (Public Law 94-171) Summary File. PL2. HISPANIC OR LATINO, AND NOT HISPANIC OR LATINO BY RACE [73] - Universe: Total population; PL4. HISPANIC OR LATINO, AND NOT HISPANIC OR LATINO BY RACE FOR THE POPULATION 18 YEARS AND OVER [73] - Universe: Total population 18 years and over

## HISPANIC OR LATINO, AND NOT HISPANIC OR LATINO BY RACE

|                                                  | Pointe Coupee Parish,<br>Louisiana |
|--------------------------------------------------|------------------------------------|
| Total:                                           | 22,763                             |
| Hispanic or Latino                               | 245                                |
| Not Hispanic or Latino:                          | 22,518                             |
| Population of one race:                          | 22,405                             |
| White alone                                      | 13,720                             |
| Black or African American alone                  | 8,553                              |
| American Indian and Alaska Native alone          | 38                                 |
| Asian alone                                      | 56                                 |
| Native Hawaiian and Other Pacific Islander alone | 0                                  |
| Some other race alone                            | 38                                 |
| Population of two or more races:                 | 113                                |

Source: Data Set: Census 2000 Redistricting Data (Public Law 94-171) Summary File. PL2. HISPANIC OR LATINO, AND NOT HISPANIC OR LATINO BY RACE [73] - Universe: Total population

## HISPANIC OR LATINO, AND NOT HISPANIC OR LATINO BY RACE FOR THE POPULATION 18 YEARS AND OVER

|                                                  | Pointe Coupee Parish, |
|--------------------------------------------------|-----------------------|
|                                                  | Louisiana             |
| Total:                                           | 16,555                |
| Hispanic or Latino                               | 195                   |
| Not Hispanic or Latino:                          | 16,360                |
| Population of one race:                          | 16,289                |
| White alone                                      | 10,426                |
| Black or African American alone                  | 5,775                 |
| American Indian and Alaska Native alone          | 27                    |
| Asian alone                                      | 34                    |
| Native Hawaiian and Other Pacific Islander alone | 0                     |
| Some other race alone                            | 27                    |
| Population of two or more races:                 | 71                    |

Source: Data Set: Census 2000 Redistricting Data (Public Law 94-171) Summary File. PL4. HISPANIC OR LATINO, AND NOT HISPANIC OR LATINO BY RACE FOR THE POPULATION 18 YEARS AND OVER [73] - Universe: Total population 18 years and over