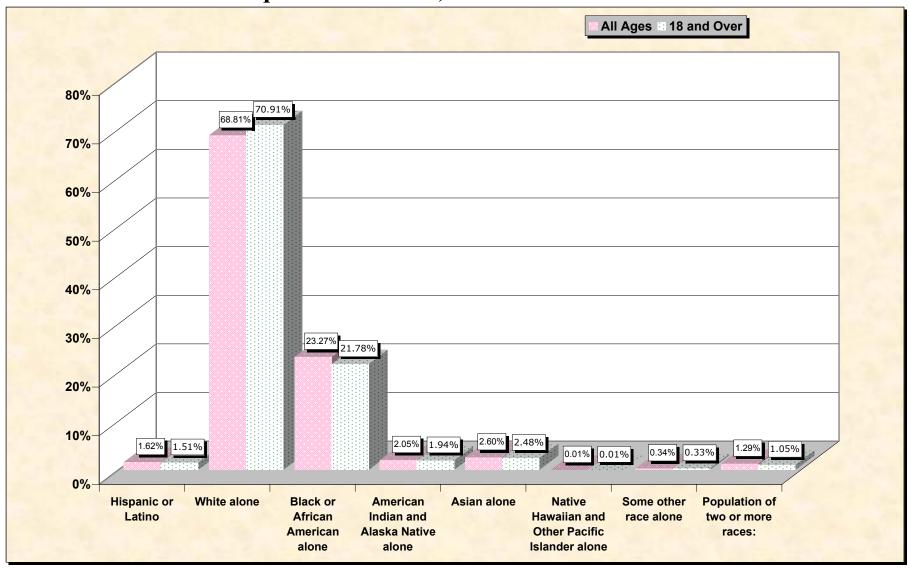

## source data for chart

## HISPANIC OR LATINO, AND NOT HISPANIC OR LATINO BY RACE

|                                                  | Plaquemines Parish,<br>Louisiana |
|--------------------------------------------------|----------------------------------|
| Total:                                           | 26,757                           |
| Hispanic or Latino                               | 433                              |
| Not Hispanic or Latino:                          | 26,324                           |
| Population of one race:                          | 25,978                           |
| White alone                                      | 18,412                           |
| Black or African American alone                  | 6,227                            |
| American Indian and Alaska Native alone          | 549                              |
| Asian alone                                      | 696                              |
| Native Hawaiian and Other Pacific Islander alone | 3                                |
| Some other race alone                            | 91                               |
| Population of two or more races:                 | 346                              |

## HISPANIC OR LATINO, AND NOT HISPANIC OR LATINO BY RACE FOR THE POPULATION 18 YEARS AND OVER

|                                                  | Plaquemines Parish, |
|--------------------------------------------------|---------------------|
|                                                  | Louisiana           |
| Total:                                           | 18,941              |
| Hispanic or Latino                               | 286                 |
| Not Hispanic or Latino:                          | 18,655              |
| Population of one race:                          | 18,457              |
| White alone                                      | 13,431              |
| Black or African American alone                  | 4,125               |
| American Indian and Alaska Native alone          | 367                 |
| Asian alone                                      | 469                 |
| Native Hawaiian and Other Pacific Islander alone | 2                   |
| Some other race alone                            | 63                  |
| Population of two or more races:                 | 198                 |