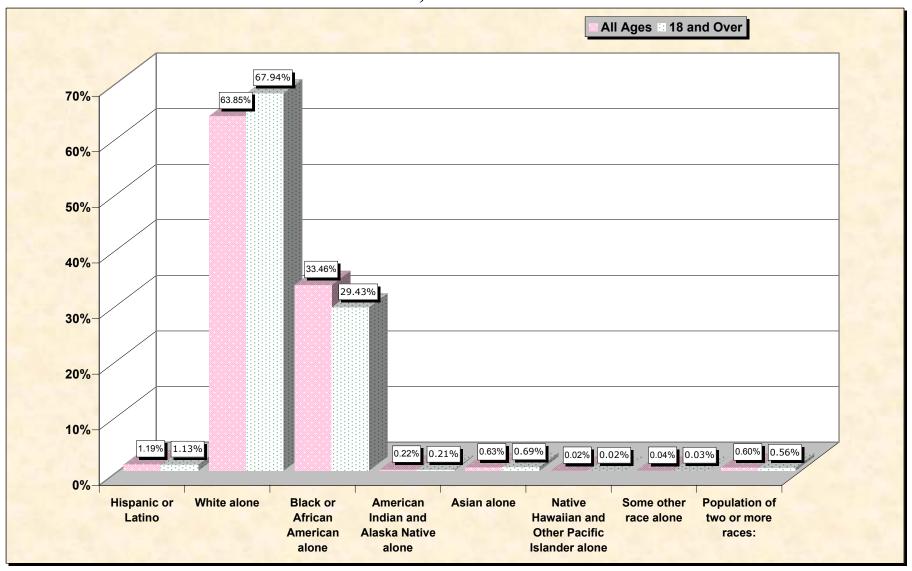

#### source data for chart

#### HISPANIC OR LATINO, AND NOT HISPANIC OR LATINO BY RACE

|                                                  | Ouachita Parish, |
|--------------------------------------------------|------------------|
|                                                  | Louisiana        |
| Total:                                           | 147,250          |
| Hispanic or Latino                               | 1,747            |
| Not Hispanic or Latino:                          | 145,503          |
| Population of one race:                          | 144,625          |
| White alone                                      | 94,013           |
| Black or African American alone                  | 49,270           |
| American Indian and Alaska Native alone          | 319              |
| Asian alone                                      | 932              |
| Native Hawaiian and Other Pacific Islander alone | 32               |
| Some other race alone                            | 59               |
| Population of two or more races:                 | 878              |

### HISPANIC OR LATINO, AND NOT HISPANIC OR LATINO BY RACE FOR THE POPULATION 18 YEARS AND OVER

|                                                  | Ouachita Parish,<br>Louisiana |
|--------------------------------------------------|-------------------------------|
| Total:                                           | 106,117                       |
| Hispanic or Latino                               | 1,194                         |
| Not Hispanic or Latino:                          | 104,923                       |
| Population of one race:                          | 104,330                       |
| White alone                                      | 72,092                        |
| Black or African American alone                  | 31,226                        |
| American Indian and Alaska Native alone          | 227                           |
| Asian alone                                      | 736                           |
| Native Hawaiian and Other Pacific Islander alone | 22                            |
| Some other race alone                            | 27                            |
| Population of two or more races:                 | 593                           |