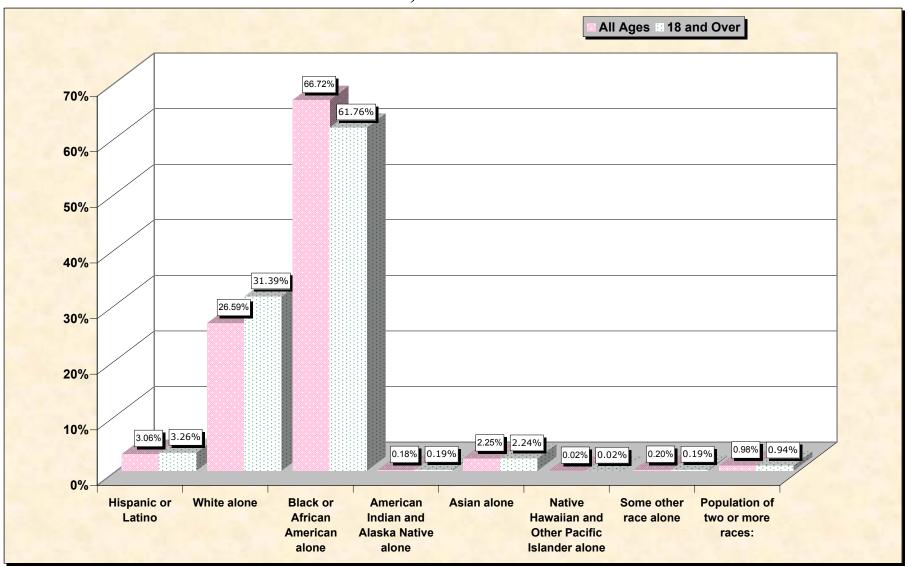

# Hispanic or Latino, and not Hispanic by Race and Age Orleans Parish, Louisiana

Source: Data Set: Census 2000 Redistricting Data (Public Law 94-171) Summary File. PL2. HISPANIC OR LATINO, AND NOT HISPANIC OR LATINO BY RACE [73] - Universe: Total population; PL4. HISPANIC OR LATINO, AND NOT HISPANIC OR LATINO BY RACE FOR THE POPULATION 18 YEARS AND OVER [73] - Universe: Total population 18 years and over

#### HISPANIC OR LATINO, AND NOT HISPANIC OR LATINO BY RACE

|                                                  | Orleans Parish, |
|--------------------------------------------------|-----------------|
|                                                  | Louisiana       |
| Total:                                           | 484,674         |
| Hispanic or Latino                               | 14,826          |
| Not Hispanic or Latino:                          | 469,848         |
| Population of one race:                          | 465,083         |
| White alone                                      | 128,871         |
| Black or African American alone                  | 323,392         |
| American Indian and Alaska Native alone          | 852             |
| Asian alone                                      | 10,919          |
| Native Hawaiian and Other Pacific Islander alone | 88              |
| Some other race alone                            | 961             |
| Population of two or more races:                 | 4,765           |

Source: Data Set: Census 2000 Redistricting Data (Public Law 94-171) Summary File. PL2. HISPANIC OR LATINO, AND NOT HISPANIC OR LATINO BY RACE [73] - Universe: Total population

### HISPANIC OR LATINO, AND NOT HISPANIC OR LATINO BY RACE FOR THE POPULATION 18 YEARS AND OVER

|                                                  | Orleans Parish, |
|--------------------------------------------------|-----------------|
|                                                  | Louisiana       |
| Total:                                           | 355,266         |
| Hispanic or Latino                               | 11,584          |
| Not Hispanic or Latino:                          | 343,682         |
| Population of one race:                          | 340,328         |
| White alone                                      | 111,502         |
| Black or African American alone                  | 219,414         |
| American Indian and Alaska Native alone          | 677             |
| Asian alone                                      | 7,970           |
| Native Hawaiian and Other Pacific Islander alone | 76              |
| Some other race alone                            | 689             |
| Population of two or more races:                 | 3,354           |

Source: Data Set: Census 2000 Redistricting Data (Public Law 94-171) Summary File. PL4. HISPANIC OR LATINO, AND NOT HISPANIC OR LATINO BY RACE FOR THE POPULATION 18 YEARS AND OVER [73] - Universe: Total population 18 years and over