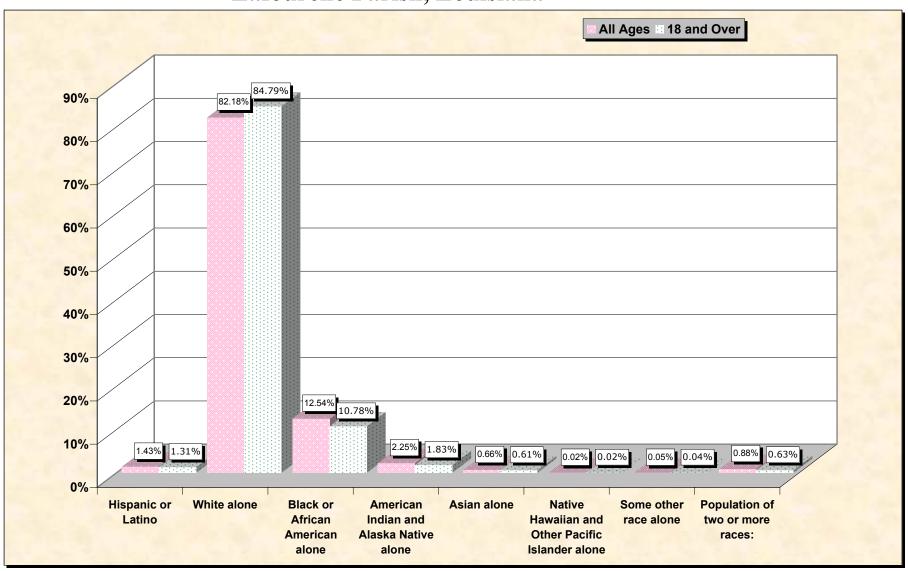

# Hispanic or Latino, and not Hispanic by Race and Age Lafourche Parish, Louisiana

Source: Data Set: Census 2000 Redistricting Data (Public Law 94-171) Summary File. PL2. HISPANIC OR LATINO, AND NOT HISPANIC OR LATINO BY RACE [73] - Universe: Total population; PL4. HISPANIC OR LATINO, AND NOT HISPANIC OR LATINO BY RACE FOR THE POPULATION 18 YEARS AND OVER [73] - Universe: Total population 18 years and over

#### HISPANIC OR LATINO, AND NOT HISPANIC OR LATINO BY RACE

|                                                  | Lafourche Parish, |
|--------------------------------------------------|-------------------|
|                                                  | Louisiana         |
| Total:                                           | 89,974            |
| Hispanic or Latino                               | 1,284             |
| Not Hispanic or Latino:                          | 88,690            |
| Population of one race:                          | 87,900            |
| White alone                                      | 73,937            |
| Black or African American alone                  | 11,287            |
| American Indian and Alaska Native alone          | 2,020             |
| Asian alone                                      | 596               |
| Native Hawaiian and Other Pacific Islander alone | 16                |
| Some other race alone                            | 44                |
| Population of two or more races:                 | 790               |

Source: Data Set: Census 2000 Redistricting Data (Public Law 94-171) Summary File. PL2. HISPANIC OR LATINO, AND NOT HISPANIC OR LATINO BY RACE [73] - Universe: Total population

### HISPANIC OR LATINO, AND NOT HISPANIC OR LATINO BY RACE FOR THE POPULATION 18 YEARS AND OVER

|                                                  | Lafourche Parish, |
|--------------------------------------------------|-------------------|
|                                                  | Louisiana         |
| Total:                                           | 65,421            |
| Hispanic or Latino                               | 860               |
| Not Hispanic or Latino:                          | 64,561            |
| Population of one race:                          | 64,149            |
| White alone                                      | 55,468            |
| Black or African American alone                  | 7,051             |
| American Indian and Alaska Native alone          | 1,195             |
| Asian alone                                      | 400               |
| Native Hawaiian and Other Pacific Islander alone | 12                |
| Some other race alone                            | 23                |
| Population of two or more races:                 | 412               |

Source: Data Set: Census 2000 Redistricting Data (Public Law 94-171) Summary File. PL4. HISPANIC OR LATINO, AND NOT HISPANIC OR LATINO BY RACE FOR THE POPULATION 18 YEARS AND OVER [73] - Universe: Total population 18 years and over