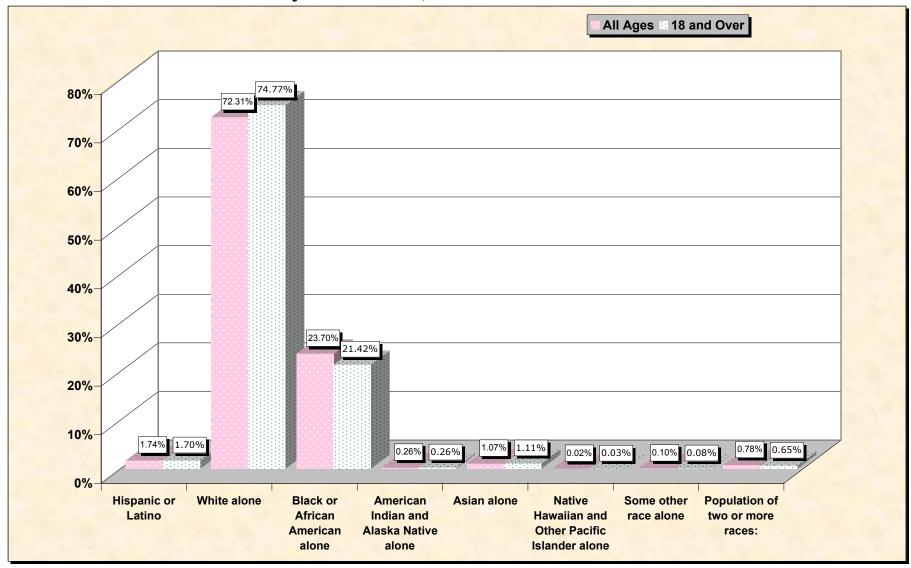

## source data for chart

## HISPANIC OR LATINO, AND NOT HISPANIC OR LATINO BY RACE

|                                                  | Lafayette Parish,<br>Louisiana |
|--------------------------------------------------|--------------------------------|
| Total:                                           | 190,503                        |
| Hispanic or Latino                               | 3,320                          |
| Not Hispanic or Latino:                          | 187,183                        |
| Population of one race:                          | 185,694                        |
| White alone                                      | 137,762                        |
| Black or African American alone                  | 45,149                         |
| American Indian and Alaska Native alone          | 498                            |
| Asian alone                                      | 2,041                          |
| Native Hawaiian and Other Pacific Islander alone | 47                             |
| Some other race alone                            | 197                            |
| Population of two or more races:                 | 1,489                          |

## HISPANIC OR LATINO, AND NOT HISPANIC OR LATINO BY RACE FOR THE POPULATION 18 YEARS AND OVER

|                                                  | Lafayette Parish, |
|--------------------------------------------------|-------------------|
|                                                  | Louisiana         |
| Total:                                           | 138,394           |
| Hispanic or Latino                               | 2,348             |
| Not Hispanic or Latino:                          | 136,046           |
| Population of one race:                          | 135,153           |
| White alone                                      | 103,478           |
| Black or African American alone                  | 29,644            |
| American Indian and Alaska Native alone          | 358               |
| Asian alone                                      | 1,532             |
| Native Hawaiian and Other Pacific Islander alone | 35                |
| Some other race alone                            | 106               |
| Population of two or more races:                 | 893               |