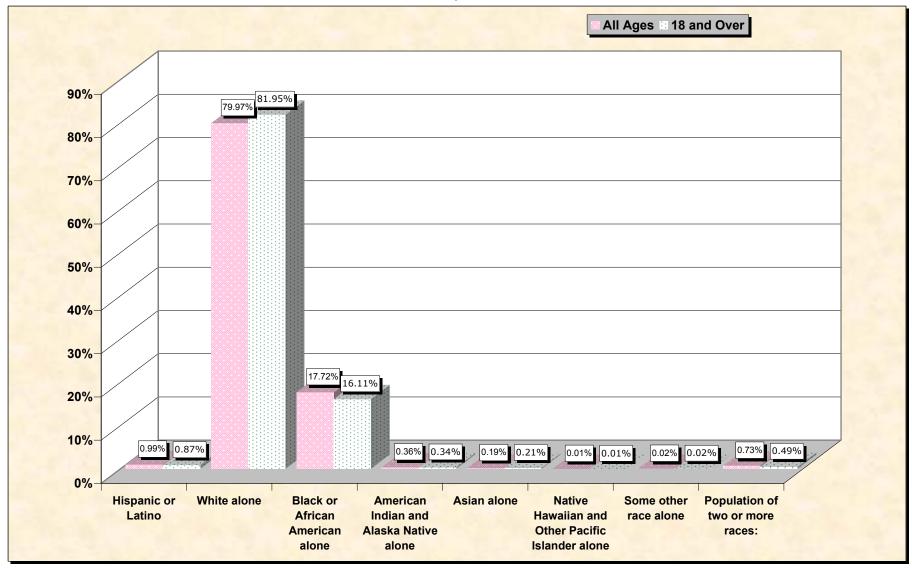

## Hispanic or Latino, and not Hispanic by Race and Age Jefferson Davis Parish, Louisiana

Source: Data Set: Census 2000 Redistricting Data (Public Law 94-171) Summary File. PL2. HISPANIC OR LATINO, AND NOT HISPANIC OR LATINO BY RACE [73] - Universe: Total population; PL4. HISPANIC OR LATINO, AND NOT HISPANIC OR LATINO BY RACE FOR THE POPULATION 18 YEARS AND OVER [73] - Universe: Total population 18 years and over

## HISPANIC OR LATINO, AND NOT HISPANIC OR LATINO BY RACE

|                                                  | Jefferson Davis Parish,<br>Louisiana |
|--------------------------------------------------|--------------------------------------|
| Total:                                           | 31,435                               |
| Hispanic or Latino                               | 312                                  |
| Not Hispanic or Latino:                          | 31,123                               |
| Population of one race:                          | 30,893                               |
| White alone                                      | 25,138                               |
| Black or African American alone                  | 5,571                                |
| American Indian and Alaska Native alone          | 113                                  |
| Asian alone                                      | 61                                   |
| Native Hawaiian and Other Pacific Islander alone | 3                                    |
| Some other race alone                            | 7                                    |
| Population of two or more races:                 | 230                                  |

## HISPANIC OR LATINO, AND NOT HISPANIC OR LATINO BY RACE FOR THE POPULATION 18 YEARS AND OVER

|                                                  | Jefferson Davis Parish,<br>Louisiana |
|--------------------------------------------------|--------------------------------------|
| Total:                                           | 22,222                               |
| Hispanic or Latino                               | 193                                  |
| Not Hispanic or Latino:                          | 22,029                               |
| Population of one race:                          | 21,920                               |
| White alone                                      | 18,211                               |
| Black or African American alone                  | 3,581                                |
| American Indian and Alaska Native alone          | 75                                   |
| Asian alone                                      | 46                                   |
| Native Hawaiian and Other Pacific Islander alone | 2                                    |
| Some other race alone                            | 5                                    |
| Population of two or more races:                 | 109                                  |