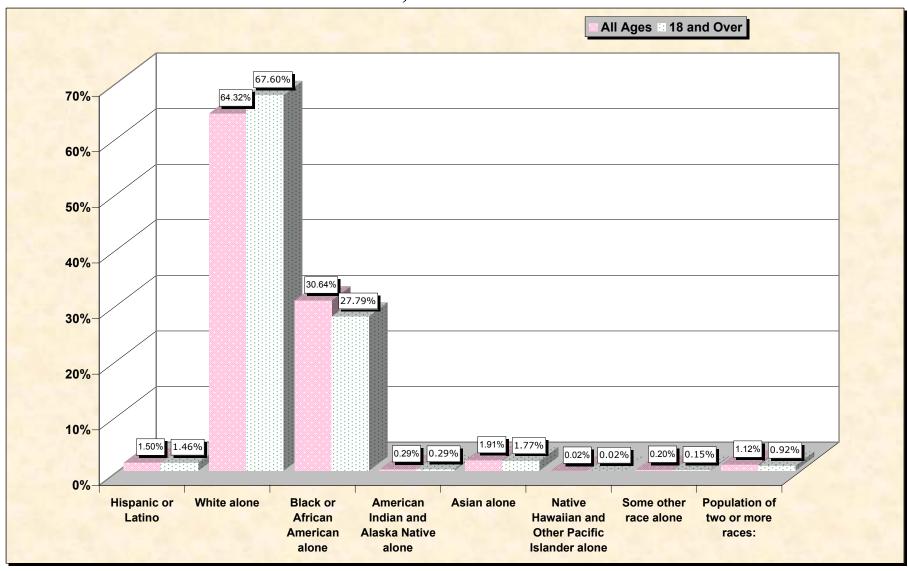

# Hispanic or Latino, and not Hispanic by Race and Age Iberia Parish, Louisiana

Source: Data Set: Census 2000 Redistricting Data (Public Law 94-171) Summary File. PL2. HISPANIC OR LATINO, AND NOT HISPANIC OR LATINO BY RACE [73] - Universe: Total population; PL4. HISPANIC OR LATINO, AND NOT HISPANIC OR LATINO BY RACE FOR THE POPULATION 18 YEARS AND OVER [73] - Universe: Total population 18 years and over

#### HISPANIC OR LATINO, AND NOT HISPANIC OR LATINO BY RACE

|                                                  | Iberia Parish, Louisiana |
|--------------------------------------------------|--------------------------|
| Total:                                           | 73,266                   |
| Hispanic or Latino                               | 1,101                    |
| Not Hispanic or Latino:                          | 72,165                   |
| Population of one race:                          | 71,348                   |
| White alone                                      | 47,122                   |
| Black or African American alone                  | 22,451                   |
| American Indian and Alaska Native alone          | 216                      |
| Asian alone                                      | 1,401                    |
| Native Hawaiian and Other Pacific Islander alone | 15                       |
| Some other race alone                            | 143                      |
| Population of two or more races:                 | 817                      |

### HISPANIC OR LATINO, AND NOT HISPANIC OR LATINO BY RACE FOR THE POPULATION 18 YEARS AND OVER

|                                                  | Iberia Parish, Louisiana |
|--------------------------------------------------|--------------------------|
| Total:                                           | 51,288                   |
| Hispanic or Latino                               | 747                      |
| Not Hispanic or Latino:                          | 50,541                   |
| Population of one race:                          | 50,069                   |
| White alone                                      | 34,672                   |
| Black or African American alone                  | 14,252                   |
| American Indian and Alaska Native alone          | 150                      |
| Asian alone                                      | 908                      |
| Native Hawaiian and Other Pacific Islander alone | 12                       |
| Some other race alone                            | 75                       |
| Population of two or more races:                 | 472                      |