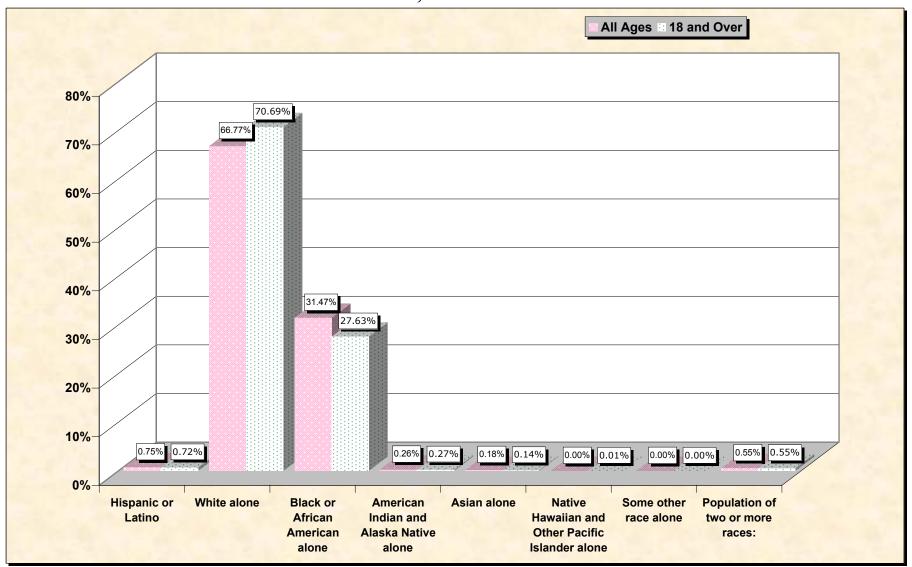

#### source data for chart

#### HISPANIC OR LATINO, AND NOT HISPANIC OR LATINO BY RACE

|                                                  | Franklin Parish, |
|--------------------------------------------------|------------------|
|                                                  | Louisiana        |
| Total:                                           | 21,263           |
| Hispanic or Latino                               | 160              |
| Not Hispanic or Latino:                          | 21,103           |
| Population of one race:                          | 20,985           |
| White alone                                      | 14,197           |
| Black or African American alone                  | 6,692            |
| American Indian and Alaska Native alone          | 55               |
| Asian alone                                      | 39               |
| Native Hawaiian and Other Pacific Islander alone | 1                |
| Some other race alone                            | 1                |
| Population of two or more races:                 | 118              |

### HISPANIC OR LATINO, AND NOT HISPANIC OR LATINO BY RACE FOR THE POPULATION 18 YEARS AND OVER

|                                                  | Franklin Parish, |
|--------------------------------------------------|------------------|
|                                                  | Louisiana        |
| Total:                                           | 15,332           |
| Hispanic or Latino                               | 111              |
| Not Hispanic or Latino:                          | 15,221           |
| Population of one race:                          | 15,137           |
| White alone                                      | 10,838           |
| Black or African American alone                  | 4,236            |
| American Indian and Alaska Native alone          | 41               |
| Asian alone                                      | 21               |
| Native Hawaiian and Other Pacific Islander alone | 1                |
| Some other race alone                            | 0                |
| Population of two or more races:                 | 84               |