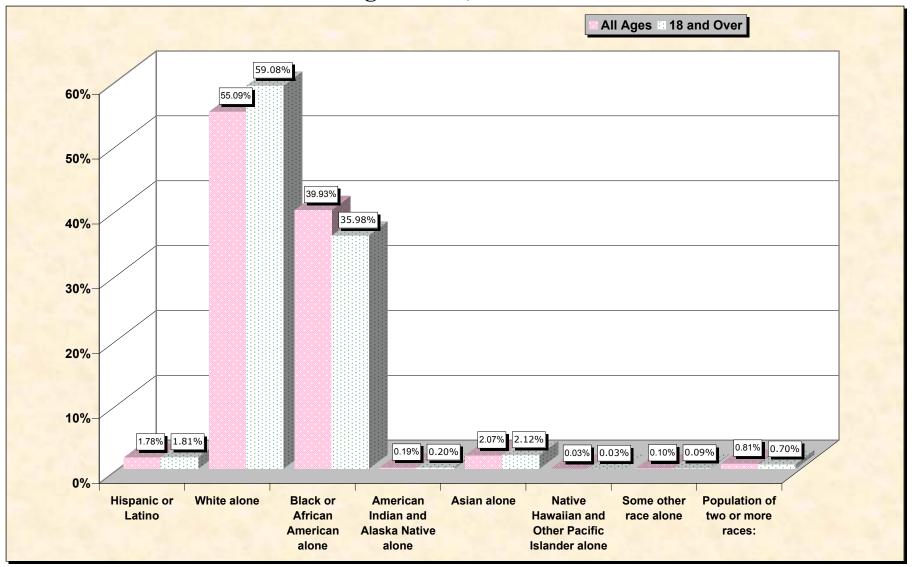

#### source data for chart

#### HISPANIC OR LATINO, AND NOT HISPANIC OR LATINO BY RACE

|                                                  | East Baton Rouge  |
|--------------------------------------------------|-------------------|
|                                                  | Parish, Louisiana |
| Total:                                           | 412,852           |
| Hispanic or Latino                               | 7,363             |
| Not Hispanic or Latino:                          | 405,489           |
| Population of one race:                          | 402,161           |
| White alone                                      | 227,445           |
| Black or African American alone                  | 164,853           |
| American Indian and Alaska Native alone          | 793               |
| Asian alone                                      | 8,534             |
| Native Hawaiian and Other Pacific Islander alone | 109               |
| Some other race alone                            | 427               |
| Population of two or more races:                 | 3,328             |

### HISPANIC OR LATINO, AND NOT HISPANIC OR LATINO BY RACE FOR THE POPULATION 18 YEARS AND OVER

|                                                  | East Baton Rouge  |
|--------------------------------------------------|-------------------|
|                                                  | Parish, Louisiana |
| Total:                                           | 304,786           |
| Hispanic or Latino                               | 5,520             |
| Not Hispanic or Latino:                          | 299,266           |
| Population of one race:                          | 297,135           |
| White alone                                      | 180,071           |
| Black or African American alone                  | 109,655           |
| American Indian and Alaska Native alone          | 618               |
| Asian alone                                      | 6,452             |
| Native Hawaiian and Other Pacific Islander alone | 79                |
| Some other race alone                            | 260               |
| Population of two or more races:                 | 2,131             |