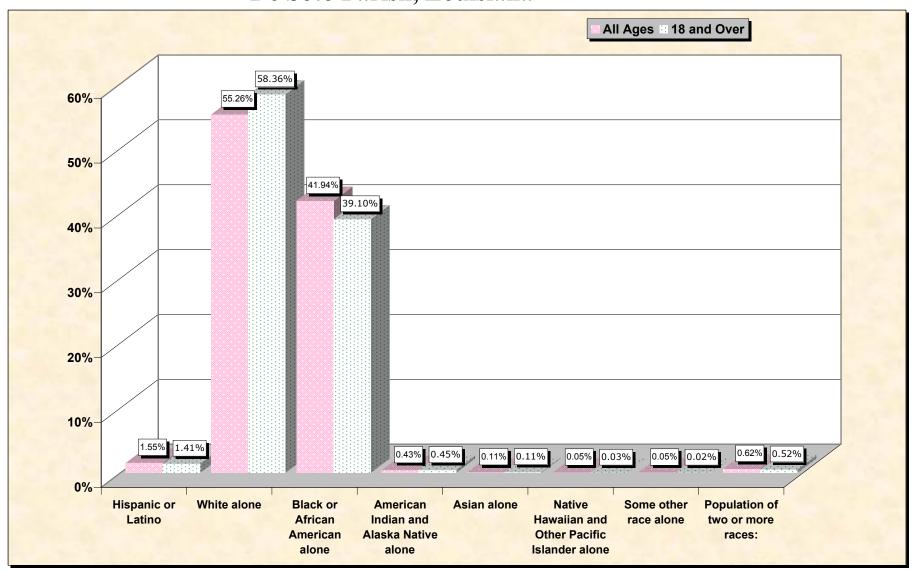

# Hispanic or Latino, and not Hispanic by Race and Age De Soto Parish, Louisiana

Source: Data Set: Census 2000 Redistricting Data (Public Law 94-171) Summary File. PL2. HISPANIC OR LATINO, AND NOT HISPANIC OR LATINO BY RACE [73] - Universe: Total population; PL4. HISPANIC OR LATINO, AND NOT HISPANIC OR LATINO BY RACE FOR THE POPULATION 18 YEARS AND OVER [73] - Universe: Total population 18 years and over

#### HISPANIC OR LATINO, AND NOT HISPANIC OR LATINO BY RACE

|                                                  | De Soto Parish, |
|--------------------------------------------------|-----------------|
|                                                  | Louisiana       |
| Total:                                           | 25,494          |
| Hispanic or Latino                               | 396             |
| Not Hispanic or Latino:                          | 25,098          |
| Population of one race:                          | 24,940          |
| White alone                                      | 14,089          |
| Black or African American alone                  | 10,691          |
| American Indian and Alaska Native alone          | 109             |
| Asian alone                                      | 27              |
| Native Hawaiian and Other Pacific Islander alone | 12              |
| Some other race alone                            | 12              |
| Population of two or more races:                 | 158             |

### HISPANIC OR LATINO, AND NOT HISPANIC OR LATINO BY RACE FOR THE POPULATION 18 YEARS AND OVER

|                                                  | De Soto Parish, |
|--------------------------------------------------|-----------------|
|                                                  | Louisiana       |
| Total:                                           | 18,264          |
| Hispanic or Latino                               | 258             |
| Not Hispanic or Latino:                          | 18,006          |
| Population of one race:                          | 17,911          |
| White alone                                      | 10,658          |
| Black or African American alone                  | 7,141           |
| American Indian and Alaska Native alone          | 82              |
| Asian alone                                      | 20              |
| Native Hawaiian and Other Pacific Islander alone | 6               |
| Some other race alone                            | 4               |
| Population of two or more races:                 | 95              |