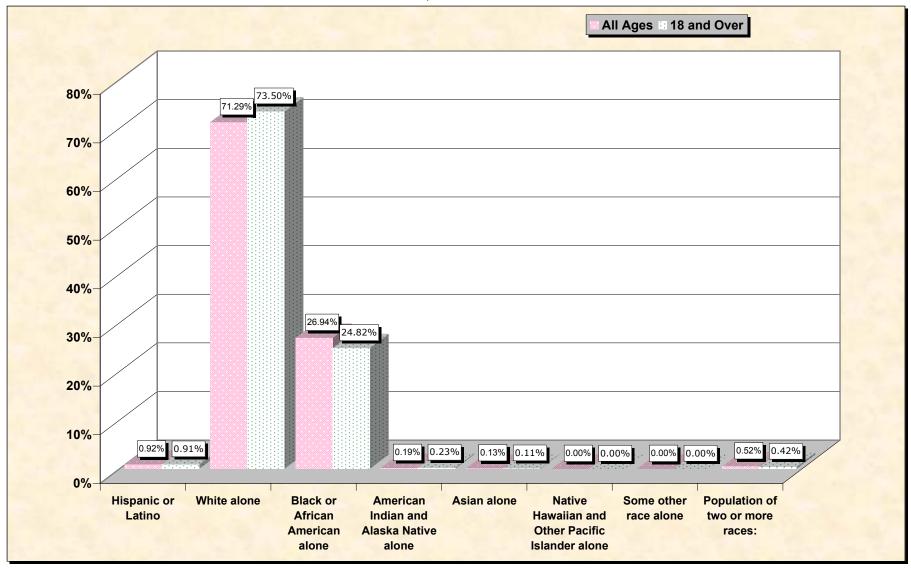

## source data for chart

## HISPANIC OR LATINO, AND NOT HISPANIC OR LATINO BY RACE

|                                                  | Catahoula Parish,<br>Louisiana |
|--------------------------------------------------|--------------------------------|
| Total:                                           | 10,920                         |
| Hispanic or Latino                               | 101                            |
| Not Hispanic or Latino:                          | 10,819                         |
| Population of one race:                          | 10,762                         |
| White alone                                      | 7,785                          |
| Black or African American alone                  | 2,942                          |
| American Indian and Alaska Native alone          | 21                             |
| Asian alone                                      | 14                             |
| Native Hawaiian and Other Pacific Islander alone | 0                              |
| Some other race alone                            | 0                              |
| Population of two or more races:                 | 57                             |

## HISPANIC OR LATINO, AND NOT HISPANIC OR LATINO BY RACE FOR THE POPULATION 18 YEARS AND OVER

|                                                  | Catahoula Parish, |
|--------------------------------------------------|-------------------|
|                                                  | Louisiana         |
| Total:                                           | 8,102             |
| Hispanic or Latino                               | 74                |
| Not Hispanic or Latino:                          | 8,028             |
| Population of one race:                          | 7,994             |
| White alone                                      | 5,955             |
| Black or African American alone                  | 2,011             |
| American Indian and Alaska Native alone          | 19                |
| Asian alone                                      | 9                 |
| Native Hawaiian and Other Pacific Islander alone | 0                 |
| Some other race alone                            | 0                 |
| Population of two or more races:                 | 34                |