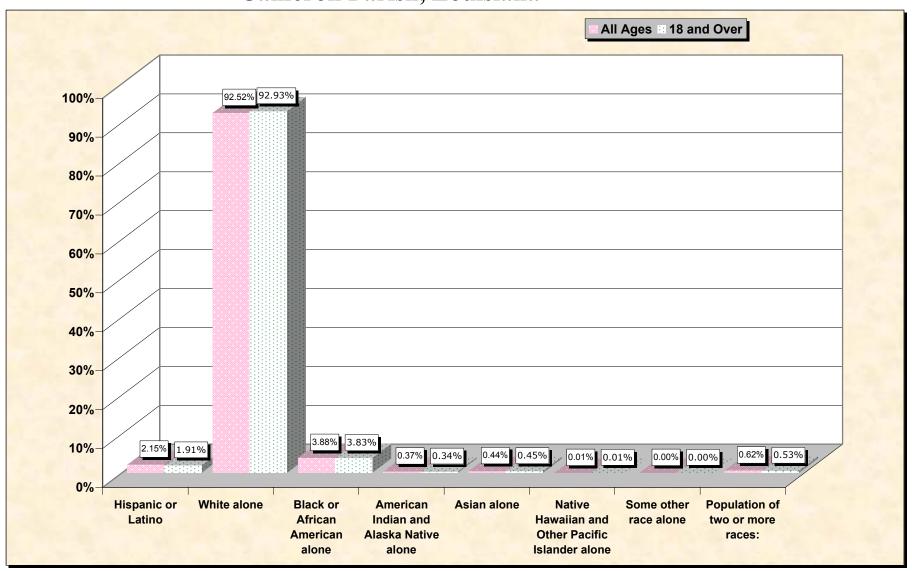

# Hispanic or Latino, and not Hispanic by Race and Age Cameron Parish, Louisiana

Source: Data Set: Census 2000 Redistricting Data (Public Law 94-171) Summary File. PL2. HISPANIC OR LATINO, AND NOT HISPANIC OR LATINO BY RACE [73] - Universe: Total population; PL4. HISPANIC OR LATINO, AND NOT HISPANIC OR LATINO BY RACE FOR THE POPULATION 18 YEARS AND OVER [73] - Universe: Total population 18 years and over

#### HISPANIC OR LATINO, AND NOT HISPANIC OR LATINO BY RACE

|                                                  | Cameron Parish, |
|--------------------------------------------------|-----------------|
|                                                  | Louisiana       |
| Total:                                           | 9,991           |
| Hispanic or Latino                               | 215             |
| Not Hispanic or Latino:                          | 9,776           |
| Population of one race:                          | 9,714           |
| White alone                                      | 9,244           |
| Black or African American alone                  | 388             |
| American Indian and Alaska Native alone          | 37              |
| Asian alone                                      | 44              |
| Native Hawaiian and Other Pacific Islander alone | 1               |
| Some other race alone                            | 0               |
| Population of two or more races:                 | 62              |

### HISPANIC OR LATINO, AND NOT HISPANIC OR LATINO BY RACE FOR THE POPULATION 18 YEARS AND OVER

|                                                  | Cameron Parish, |
|--------------------------------------------------|-----------------|
|                                                  | Louisiana       |
| Total:                                           | 7,156           |
| Hispanic or Latino                               | 137             |
| Not Hispanic or Latino:                          | 7,019           |
| Population of one race:                          | 6,981           |
| White alone                                      | 6,650           |
| Black or African American alone                  | 274             |
| American Indian and Alaska Native alone          | 24              |
| Asian alone                                      | 32              |
| Native Hawaiian and Other Pacific Islander alone | 1               |
| Some other race alone                            | 0               |
| Population of two or more races:                 | 38              |