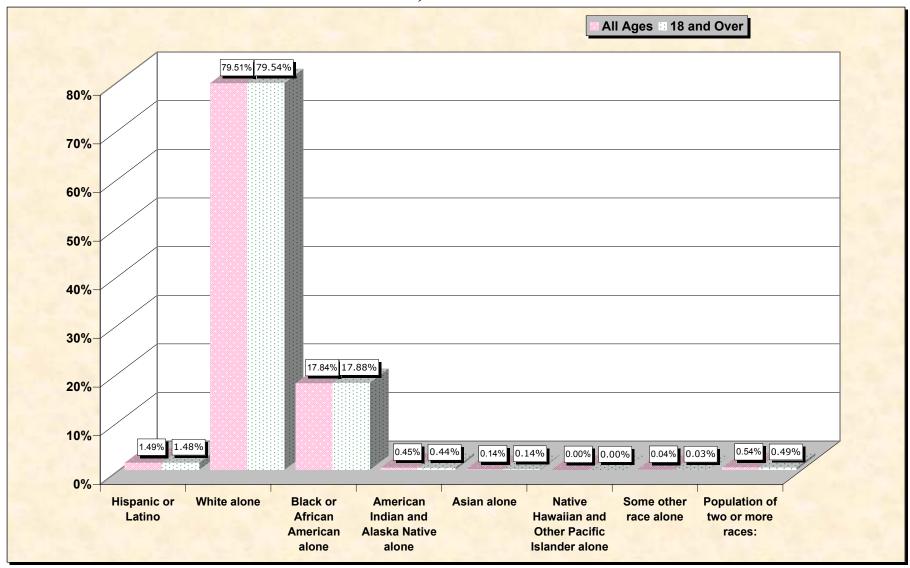

## Hispanic or Latino, and not Hispanic by Race and Age Caldwell Parish, Louisiana

Source: Data Set: Census 2000 Redistricting Data (Public Law 94-171) Summary File. PL2. HISPANIC OR LATINO, AND NOT HISPANIC OR LATINO BY RACE [73] - Universe: Total population; PL4. HISPANIC OR LATINO, AND NOT HISPANIC OR LATINO BY RACE FOR THE POPULATION 18 YEARS AND OVER [73] - Universe: Total population 18 years and over

## HISPANIC OR LATINO, AND NOT HISPANIC OR LATINO BY RACE

|                                                  | Caldwell Parish,<br>Louisiana |
|--------------------------------------------------|-------------------------------|
| Total:                                           | 10,560                        |
| Hispanic or Latino                               | 157                           |
| Not Hispanic or Latino:                          | 10,403                        |
| Population of one race:                          | 10,346                        |
| White alone                                      | 8,396                         |
| Black or African American alone                  | 1,884                         |
| American Indian and Alaska Native alone          | 47                            |
| Asian alone                                      | 15                            |
| Native Hawaiian and Other Pacific Islander alone | 0                             |
| Some other race alone                            | 4                             |
| Population of two or more races:                 | 57                            |

## HISPANIC OR LATINO, AND NOT HISPANIC OR LATINO BY RACE FOR THE POPULATION 18 YEARS AND OVER

|                                                  | Caldwell Parish, |
|--------------------------------------------------|------------------|
|                                                  | Louisiana        |
| Total:                                           | 7,951            |
| Hispanic or Latino                               | 118              |
| Not Hispanic or Latino:                          | 7,833            |
| Population of one race:                          | 7,794            |
| White alone                                      | 6,324            |
| Black or African American alone                  | 1,422            |
| American Indian and Alaska Native alone          | 35               |
| Asian alone                                      | 11               |
| Native Hawaiian and Other Pacific Islander alone | 0                |
| Some other race alone                            | 2                |
| Population of two or more races:                 | 39               |