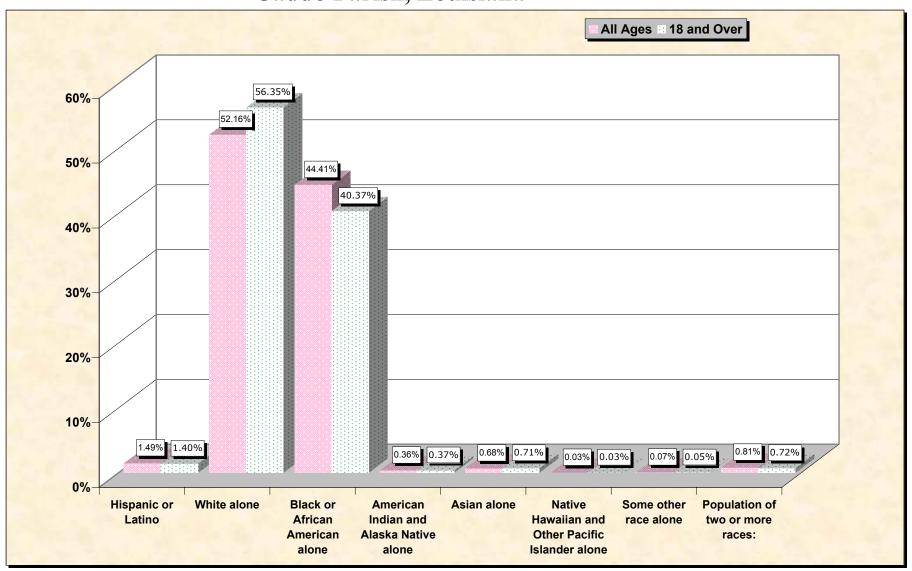

#### source data for chart

#### HISPANIC OR LATINO, AND NOT HISPANIC OR LATINO BY RACE

|                                                  | Caddo Parish, Louisiana |
|--------------------------------------------------|-------------------------|
| Total:                                           | 252,161                 |
| Hispanic or Latino                               | 3,750                   |
| Not Hispanic or Latino:                          | 248,411                 |
| Population of one race:                          | 246,367                 |
| White alone                                      | 131,527                 |
| Black or African American alone                  | 111,984                 |
| American Indian and Alaska Native alone          | 904                     |
| Asian alone                                      | 1,718                   |
| Native Hawaiian and Other Pacific Islander alone | 65                      |
| Some other race alone                            | 169                     |
| Population of two or more races:                 | 2,044                   |

### HISPANIC OR LATINO, AND NOT HISPANIC OR LATINO BY RACE FOR THE POPULATION 18 YEARS AND OVER

|                                                  | Caddo Parish, Louisiana |
|--------------------------------------------------|-------------------------|
| Total:                                           | 184,654                 |
| Hispanic or Latino                               | 2,582                   |
| Not Hispanic or Latino:                          | 182,072                 |
| Population of one race:                          | 180,748                 |
| White alone                                      | 104,054                 |
| Black or African American alone                  | 74,552                  |
| American Indian and Alaska Native alone          | 689                     |
| Asian alone                                      | 1,308                   |
| Native Hawaiian and Other Pacific Islander alone | 50                      |
| Some other race alone                            | 95                      |
| Population of two or more races:                 | 1,324                   |