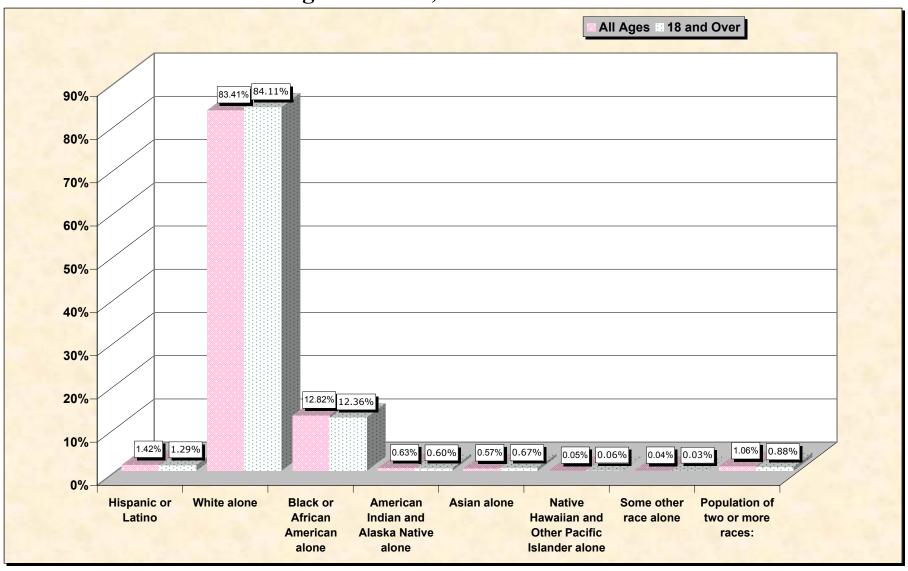

# Hispanic or Latino, and not Hispanic by Race and Age Beauregard Parish, Louisiana

Source: Data Set: Census 2000 Redistricting Data (Public Law 94-171) Summary File. PL2. HISPANIC OR LATINO, AND NOT HISPANIC OR LATINO BY RACE [73] - Universe: Total population; PL4. HISPANIC OR LATINO, AND NOT HISPANIC OR LATINO BY RACE FOR THE POPULATION 18 YEARS AND OVER [73] - Universe: Total population 18 years and over

#### HISPANIC OR LATINO, AND NOT HISPANIC OR LATINO BY RACE

|                                                  | Beauregard Parish, |
|--------------------------------------------------|--------------------|
|                                                  | Louisiana          |
| Total:                                           | 32,986             |
| Hispanic or Latino                               | 468                |
| Not Hispanic or Latino:                          | 32,518             |
| Population of one race:                          | 32,169             |
| White alone                                      | 27,513             |
| Black or African American alone                  | 4,229              |
| American Indian and Alaska Native alone          | 209                |
| Asian alone                                      | 189                |
| Native Hawaiian and Other Pacific Islander alone | 16                 |
| Some other race alone                            | 13                 |
| Population of two or more races:                 | 349                |

Source: Data Set: Census 2000 Redistricting Data (Public Law 94-171) Summary File. PL2. HISPANIC OR LATINO, AND NOT HISPANIC OR LATINO BY RACE [73] - Universe: Total population

### HISPANIC OR LATINO, AND NOT HISPANIC OR LATINO BY RACE FOR THE POPULATION 18 YEARS AND OVER

|                                                  | Beauregard Parish, |
|--------------------------------------------------|--------------------|
|                                                  | Louisiana          |
| Total:                                           | 23,927             |
| Hispanic or Latino                               | 308                |
| Not Hispanic or Latino:                          | 23,619             |
| Population of one race:                          | 23,408             |
| White alone                                      | 20,126             |
| Black or African American alone                  | 2,958              |
| American Indian and Alaska Native alone          | 143                |
| Asian alone                                      | 160                |
| Native Hawaiian and Other Pacific Islander alone | 14                 |
| Some other race alone                            | 7                  |
| Population of two or more races:                 | 211                |

Source: Data Set: Census 2000 Redistricting Data (Public Law 94-171) Summary File. PL4. HISPANIC OR LATINO, AND NOT HISPANIC OR LATINO BY RACE FOR THE POPULATION 18 YEARS AND OVER [73] - Universe: Total population 18 years and over