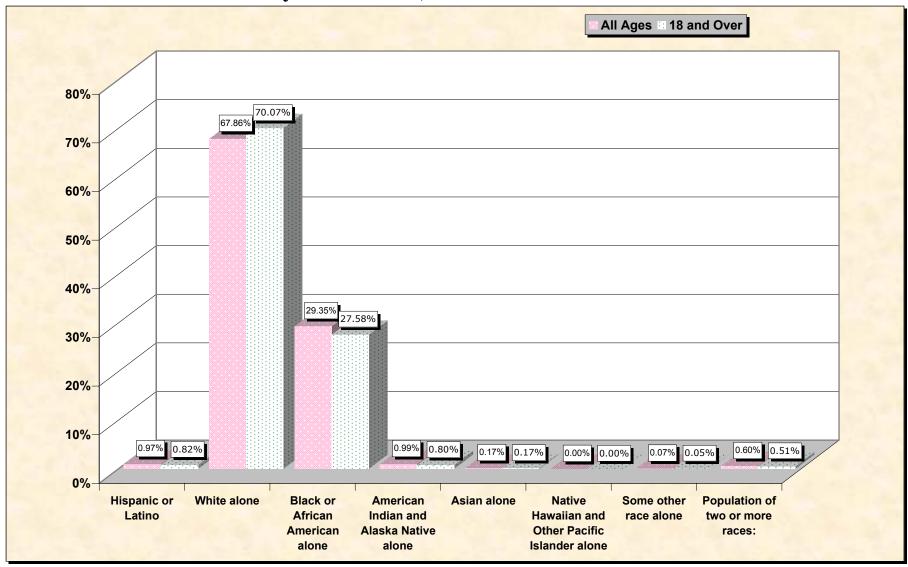

## Hispanic or Latino, and not Hispanic by Race and Age Avoyelles Parish, Louisiana

Source: Data Set: Census 2000 Redistricting Data (Public Law 94-171) Summary File. PL2. HISPANIC OR LATINO, AND NOT HISPANIC OR LATINO BY RACE [73] - Universe: Total population; PL4. HISPANIC OR LATINO, AND NOT HISPANIC OR LATINO BY RACE FOR THE POPULATION 18 YEARS AND OVER [73] - Universe: Total population 18 years and over

## HISPANIC OR LATINO, AND NOT HISPANIC OR LATINO BY RACE

|                                                  | Avoyelles Parish,<br>Louisiana |
|--------------------------------------------------|--------------------------------|
| Total:                                           | 41,481                         |
| Hispanic or Latino                               | 404                            |
| Not Hispanic or Latino:                          | 41,077                         |
| Population of one race:                          | 40,830                         |
| White alone                                      | 28,147                         |
| Black or African American alone                  | 12,173                         |
| American Indian and Alaska Native alone          | 409                            |
| Asian alone                                      | 71                             |
| Native Hawaiian and Other Pacific Islander alone | 1                              |
| Some other race alone                            | 29                             |
| Population of two or more races:                 | 247                            |

## HISPANIC OR LATINO, AND NOT HISPANIC OR LATINO BY RACE FOR THE POPULATION 18 YEARS AND OVER

|                                                  | Avoyelles Parish,<br>Louisiana |
|--------------------------------------------------|--------------------------------|
| Total:                                           | 30,372                         |
| Hispanic or Latino                               | 249                            |
| Not Hispanic or Latino:                          | 30,123                         |
| Population of one race:                          | 29,968                         |
| White alone                                      | 21,283                         |
| Black or African American alone                  | 8,378                          |
| American Indian and Alaska Native alone          | 242                            |
| Asian alone                                      | 51                             |
| Native Hawaiian and Other Pacific Islander alone | 0                              |
| Some other race alone                            | 14                             |
| Population of two or more races:                 | 155                            |