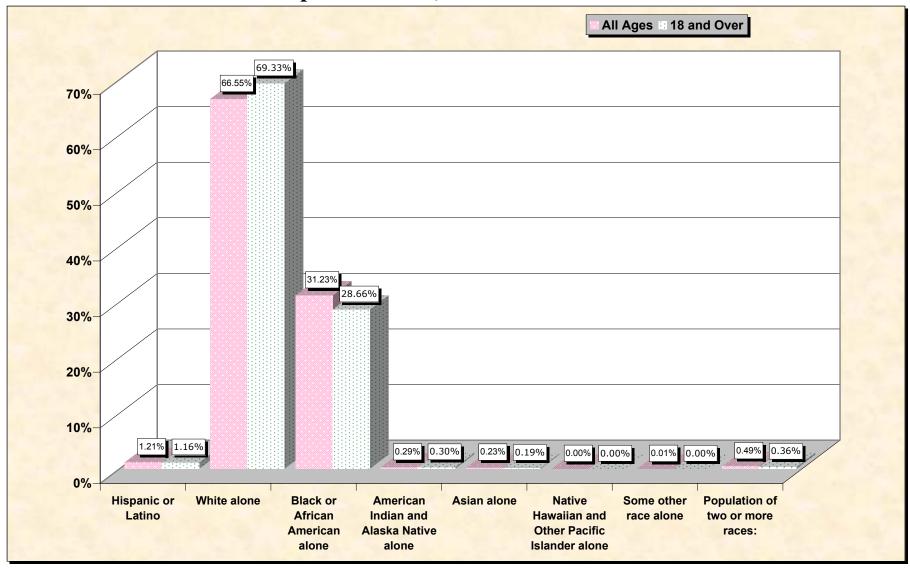

## source data for chart

## HISPANIC OR LATINO, AND NOT HISPANIC OR LATINO BY RACE

|                                                  | Assumption Parish,<br>Louisiana |
|--------------------------------------------------|---------------------------------|
| Total:                                           | 23,388                          |
| Hispanic or Latino                               | 284                             |
| Not Hispanic or Latino:                          | 23,104                          |
| Population of one race:                          | 22,990                          |
| White alone                                      | 15,565                          |
| Black or African American alone                  | 7,303                           |
| American Indian and Alaska Native alone          | 67                              |
| Asian alone                                      | 53                              |
| Native Hawaiian and Other Pacific Islander alone | 0                               |
| Some other race alone                            | 2                               |
| Population of two or more races:                 | 114                             |

## HISPANIC OR LATINO, AND NOT HISPANIC OR LATINO BY RACE FOR THE POPULATION 18 YEARS AND OVER

|                                                  | Assumption Parish, |
|--------------------------------------------------|--------------------|
|                                                  | Louisiana          |
| Total:                                           | 16,732             |
| Hispanic or Latino                               | 194                |
| Not Hispanic or Latino:                          | 16,538             |
| Population of one race:                          | 16,477             |
| White alone                                      | 11,601             |
| Black or African American alone                  | 4,795              |
| American Indian and Alaska Native alone          | 50                 |
| Asian alone                                      | 31                 |
| Native Hawaiian and Other Pacific Islander alone | 0                  |
| Some other race alone                            | 0                  |
| Population of two or more races:                 | 61                 |