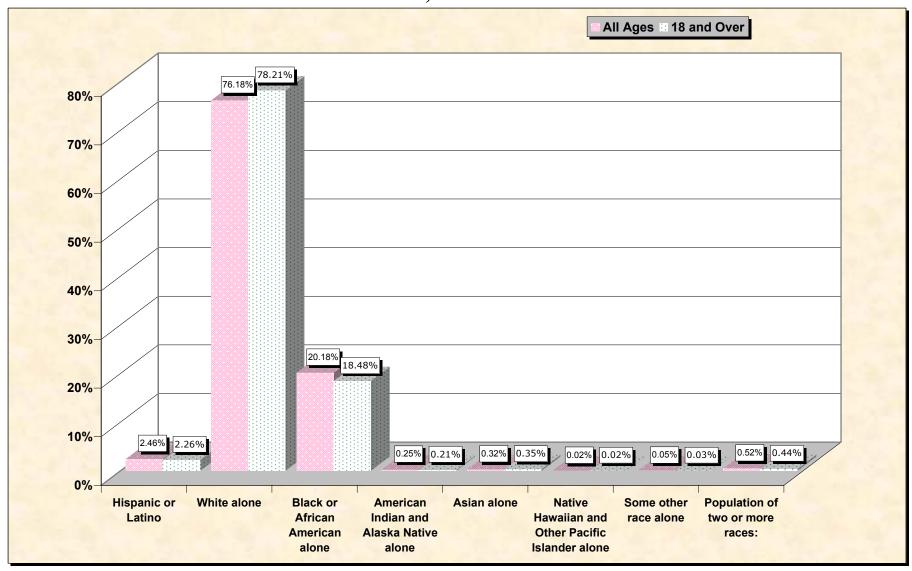

# Hispanic or Latino, and not Hispanic by Race and Age Ascension Parish, Louisiana

Source: Data Set: Census 2000 Redistricting Data (Public Law 94-171) Summary File. PL2. HISPANIC OR LATINO, AND NOT HISPANIC OR LATINO BY RACE [73] - Universe: Total population; PL4. HISPANIC OR LATINO, AND NOT HISPANIC OR LATINO BY RACE FOR THE POPULATION 18 YEARS AND OVER [73] - Universe: Total population 18 years and over

#### HISPANIC OR LATINO, AND NOT HISPANIC OR LATINO BY RACE

|                                                  | Ascension Parish, |
|--------------------------------------------------|-------------------|
|                                                  | Louisiana         |
| Total:                                           | 76,627            |
| Hispanic or Latino                               | 1,883             |
| Not Hispanic or Latino:                          | 74,744            |
| Population of one race:                          | 74,342            |
| White alone                                      | 58,378            |
| Black or African American alone                  | 15,466            |
| American Indian and Alaska Native alone          | 191               |
| Asian alone                                      | 249               |
| Native Hawaiian and Other Pacific Islander alone | 18                |
| Some other race alone                            | 40                |
| Population of two or more races:                 | 402               |

Source: Data Set: Census 2000 Redistricting Data (Public Law 94-171) Summary File. PL2. HISPANIC OR LATINO, AND NOT HISPANIC OR LATINO BY RACE [73] - Universe: Total population

### HISPANIC OR LATINO, AND NOT HISPANIC OR LATINO BY RACE FOR THE POPULATION 18 YEARS AND OVER

|                                                  | Ascension Parish, |
|--------------------------------------------------|-------------------|
|                                                  | Louisiana         |
| Total:                                           | 53,563            |
| Hispanic or Latino                               | 1,209             |
| Not Hispanic or Latino:                          | 52,354            |
| Population of one race:                          | 52,119            |
| White alone                                      | 41,893            |
| Black or African American alone                  | 9,898             |
| American Indian and Alaska Native alone          | 112               |
| Asian alone                                      | 188               |
| Native Hawaiian and Other Pacific Islander alone | 13                |
| Some other race alone                            | 15                |
| Population of two or more races:                 | 235               |

Source: Data Set: Census 2000 Redistricting Data (Public Law 94-171) Summary File. PL4. HISPANIC OR LATINO, AND NOT HISPANIC OR LATINO BY RACE FOR THE POPULATION 18 YEARS AND OVER [73] - Universe: Total population 18 years and over