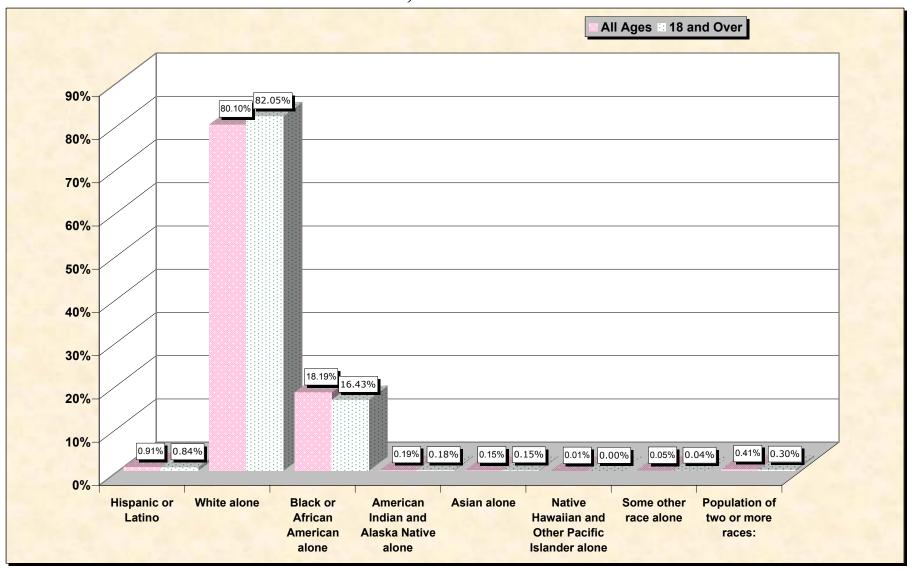

# Hispanic or Latino, and not Hispanic by Race and Age Acadia Parish, Louisiana

Source: Data Set: Census 2000 Redistricting Data (Public Law 94-171) Summary File. PL2. HISPANIC OR LATINO, AND NOT HISPANIC OR LATINO BY RACE [73] - Universe: Total population; PL4. HISPANIC OR LATINO, AND NOT HISPANIC OR LATINO BY RACE FOR THE POPULATION 18 YEARS AND OVER [73] - Universe: Total population 18 years and over

#### HISPANIC OR LATINO, AND NOT HISPANIC OR LATINO BY RACE

|                                                  | Acadia Parish, Louisiana |
|--------------------------------------------------|--------------------------|
| Total:                                           | 58,861                   |
| Hispanic or Latino                               | 538                      |
| Not Hispanic or Latino:                          | 58,323                   |
| Population of one race:                          | 58,084                   |
| White alone                                      | 47,150                   |
| Black or African American alone                  | 10,705                   |
| American Indian and Alaska Native alone          | 110                      |
| Asian alone                                      | 87                       |
| Native Hawaiian and Other Pacific Islander alone | 3                        |
| Some other race alone                            | 29                       |
| Population of two or more races:                 | 239                      |

Source: Data Set: Census 2000 Redistricting Data (Public Law 94-171) Summary File. PL2. HISPANIC OR LATINO, AND NOT HISPANIC OR LATINO BY RACE [73] - Universe: Total population

### HISPANIC OR LATINO, AND NOT HISPANIC OR LATINO BY RACE FOR THE POPULATION 18 YEARS AND OVER

|                                                  | Acadia Parish, Louisiana |
|--------------------------------------------------|--------------------------|
| Total:                                           | 41,304                   |
| Hispanic or Latino                               | 349                      |
| Not Hispanic or Latino:                          | 40,955                   |
| Population of one race:                          | 40,831                   |
| White alone                                      | 33,890                   |
| Black or African American alone                  | 6,787                    |
| American Indian and Alaska Native alone          | 74                       |
| Asian alone                                      | 64                       |
| Native Hawaiian and Other Pacific Islander alone | 1                        |
| Some other race alone                            | 15                       |
| Population of two or more races:                 | 124                      |

Source: Data Set: Census 2000 Redistricting Data (Public Law 94-171) Summary File. PL4. HISPANIC OR LATINO, AND NOT HISPANIC OR LATINO BY RACE FOR THE POPULATION 18 YEARS AND OVER [73] - Universe: Total population 18 years and over