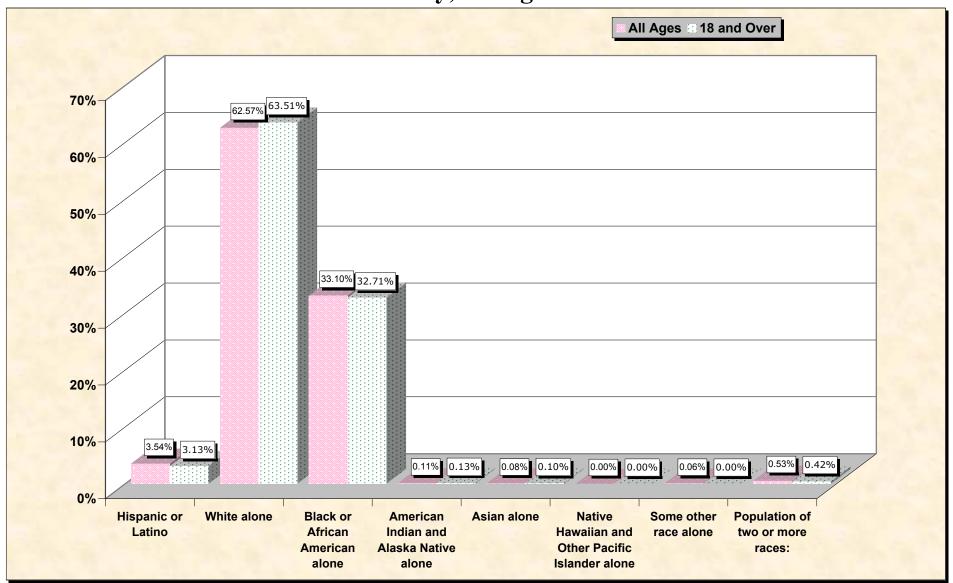

### HISPANIC OR LATINO, AND NOT HISPANIC OR LATINO BY RACE

|                                                  | Wheeler County, Georgia |
|--------------------------------------------------|-------------------------|
| Total:                                           | 6,179                   |
| Hispanic or Latino                               | 219                     |
| Not Hispanic or Latino:                          | 5,960                   |
| Population of one race:                          | 5,927                   |
| White alone                                      | 3,866                   |
| Black or African American alone                  | 2,045                   |
| American Indian and Alaska Native alone          | 7                       |
| Asian alone                                      | 5                       |
| Native Hawaiian and Other Pacific Islander alone | 0                       |
| Some other race alone                            | 4                       |
| Population of two or more races:                 | 33                      |

Source: Data Set: Census 2000 Redistricting Data (Public Law 94-171) Summary File. PL2. HISPANIC OR LATINO, AND NOT HISPANIC OR LATINO BY RACE [73] - Universe: Total population

#### HISPANIC OR LATINO, AND NOT HISPANIC OR LATINO BY RACE FOR THE POPULATION 18 YEARS AND OVER

|                                                  | Wheeler County, Georgia |
|--------------------------------------------------|-------------------------|
| Total:                                           | 4,796                   |
| Hispanic or Latino                               | 150                     |
| Not Hispanic or Latino:                          | 4,646                   |
| Population of one race:                          | 4,626                   |
| White alone                                      | 3,046                   |
| Black or African American alone                  | 1,569                   |
| American Indian and Alaska Native alone          | 6                       |
| Asian alone                                      | 5                       |
| Native Hawaiian and Other Pacific Islander alone | 0                       |
| Some other race alone                            | 0                       |
| Population of two or more races:                 | 20                      |

Source: Data Set: Census 2000 Redistricting Data (Public Law 94-171) Summary File. PL4. HISPANIC OR LATINO, AND NOT HISPANIC OR LATINO BY RACE FOR THE POPULATION 18 YEARS AND OVER [73] - Universe: Total population 18 years and over