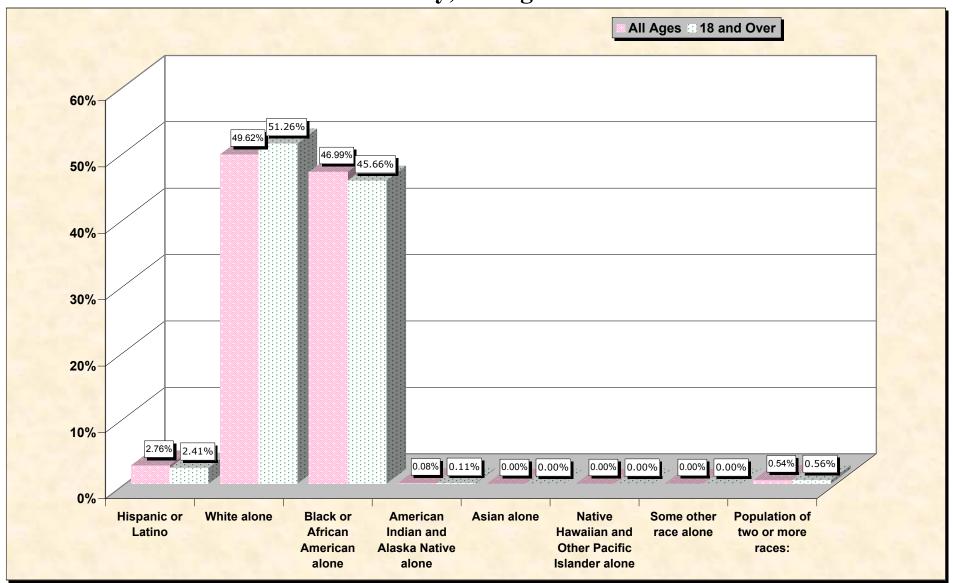

### HISPANIC OR LATINO, AND NOT HISPANIC OR LATINO BY RACE

|                                                  | Webster County, Georgia |
|--------------------------------------------------|-------------------------|
| Total:                                           | 2,390                   |
| Hispanic or Latino                               | 66                      |
| Not Hispanic or Latino:                          | 2,324                   |
| Population of one race:                          | 2,311                   |
| White alone                                      | 1,186                   |
| Black or African American alone                  | 1,123                   |
| American Indian and Alaska Native alone          | 2                       |
| Asian alone                                      | 0                       |
| Native Hawaiian and Other Pacific Islander alone | 0                       |
| Some other race alone                            | 0                       |
| Population of two or more races:                 | 13                      |

#### HISPANIC OR LATINO, AND NOT HISPANIC OR LATINO BY RACE FOR THE POPULATION 18 YEARS AND OVER

|                                                  | Webster County, Georgia |
|--------------------------------------------------|-------------------------|
| Total:                                           | 1,787                   |
| Hispanic or Latino                               | 43                      |
| Not Hispanic or Latino:                          | 1,744                   |
| Population of one race:                          | 1,734                   |
| White alone                                      | 916                     |
| Black or African American alone                  | 816                     |
| American Indian and Alaska Native alone          | 2                       |
| Asian alone                                      | 0                       |
| Native Hawaiian and Other Pacific Islander alone | 0                       |
| Some other race alone                            | 0                       |
| Population of two or more races:                 | 10                      |