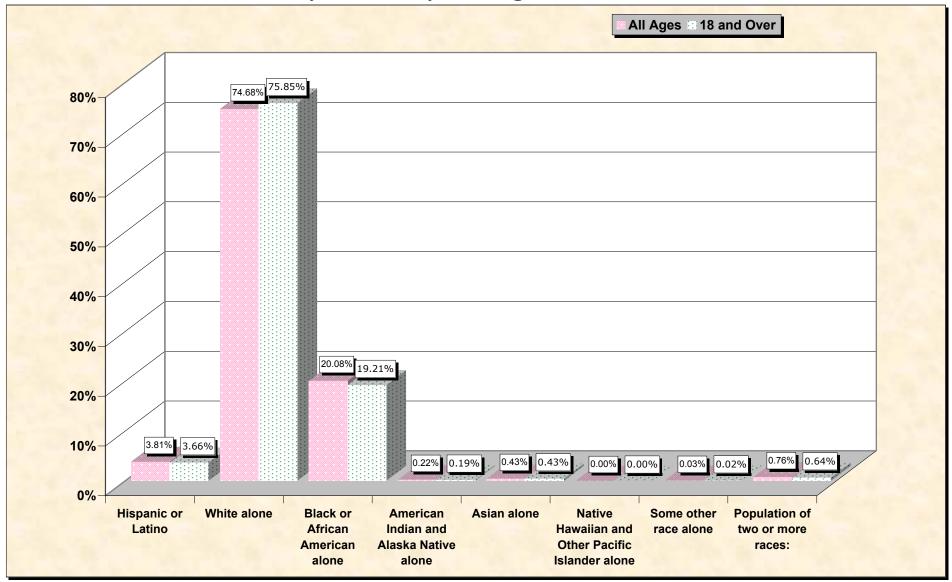

## Hispanic or Latino, and not Hispanic by Race and Age Wayne County, Georgia

Source: Data Set: Census 2000 Redistricting Data (Public Law 94-171) Summary File. PL2. HISPANIC OR LATINO, AND NOT HISPANIC OR LATINO BY RACE [73] - Universe: Total population; PL4. HISPANIC OR LATINO, AND NOT HISPANIC OR LATINO BY RACE FOR THE POPULATION 18 YEARS AND OVER [73] - Universe: Total population 18 years and over

## HISPANIC OR LATINO, AND NOT HISPANIC OR LATINO BY RACE

|                                                  | Wayne County, Georgia |
|--------------------------------------------------|-----------------------|
| Total:                                           | 26,565                |
| Hispanic or Latino                               | 1,013                 |
| Not Hispanic or Latino:                          | 25,552                |
| Population of one race:                          | 25,351                |
| White alone                                      | 19,838                |
| Black or African American alone                  | 5,333                 |
| American Indian and Alaska Native alone          | 58                    |
| Asian alone                                      | 114                   |
| Native Hawaiian and Other Pacific Islander alone | 0                     |
| Some other race alone                            | 8                     |
| Population of two or more races:                 | 201                   |

## HISPANIC OR LATINO, AND NOT HISPANIC OR LATINO BY RACE FOR THE POPULATION 18 YEARS AND OVER

|                                                  | Wayne County, Georgia |
|--------------------------------------------------|-----------------------|
| Total:                                           | 19,674                |
| Hispanic or Latino                               | 720                   |
| Not Hispanic or Latino:                          | 18,954                |
| Population of one race:                          | 18,828                |
| White alone                                      | 14,922                |
| Black or African American alone                  | 3,780                 |
| American Indian and Alaska Native alone          | 38                    |
| Asian alone                                      | 85                    |
| Native Hawaiian and Other Pacific Islander alone | 0                     |
| Some other race alone                            | 3                     |
| Population of two or more races:                 | 126                   |