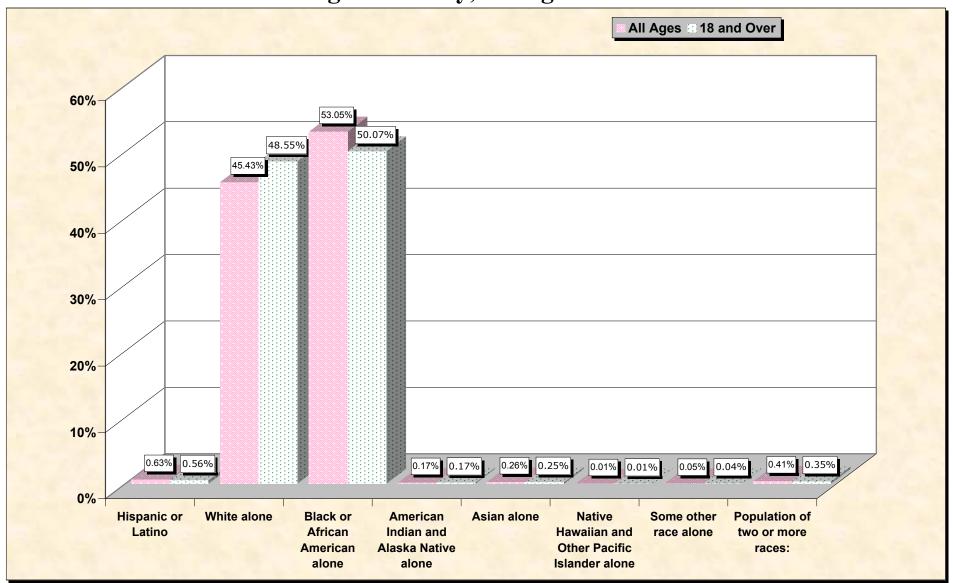

#### source data for Chart

### HISPANIC OR LATINO, AND NOT HISPANIC OR LATINO BY RACE

|                                                  | Washington County, Georgia |
|--------------------------------------------------|----------------------------|
| Total:                                           | 21,176                     |
| Hispanic or Latino                               | 134                        |
| Not Hispanic or Latino:                          | 21,042                     |
| Population of one race:                          | 20,956                     |
| White alone                                      | 9,620                      |
| Black or African American alone                  | 11,233                     |
| American Indian and Alaska Native alone          | 35                         |
| Asian alone                                      | 55                         |
| Native Hawaiian and Other Pacific Islander alone | 2                          |
| Some other race alone                            | 11                         |
| Population of two or more races:                 | 86                         |

#### HISPANIC OR LATINO, AND NOT HISPANIC OR LATINO BY RACE FOR THE POPULATION 18 YEARS AND OVER

|                                                  | Washington County, Georgia |
|--------------------------------------------------|----------------------------|
| Total:                                           | 15,472                     |
| Hispanic or Latino                               | 86                         |
| Not Hispanic or Latino:                          | 15,386                     |
| Population of one race:                          | 15,332                     |
| White alone                                      | 7,511                      |
| Black or African American alone                  | 7,747                      |
| American Indian and Alaska Native alone          | 27                         |
| Asian alone                                      | 39                         |
| Native Hawaiian and Other Pacific Islander alone | 2                          |
| Some other race alone                            | 6                          |
| Population of two or more races:                 | 54                         |