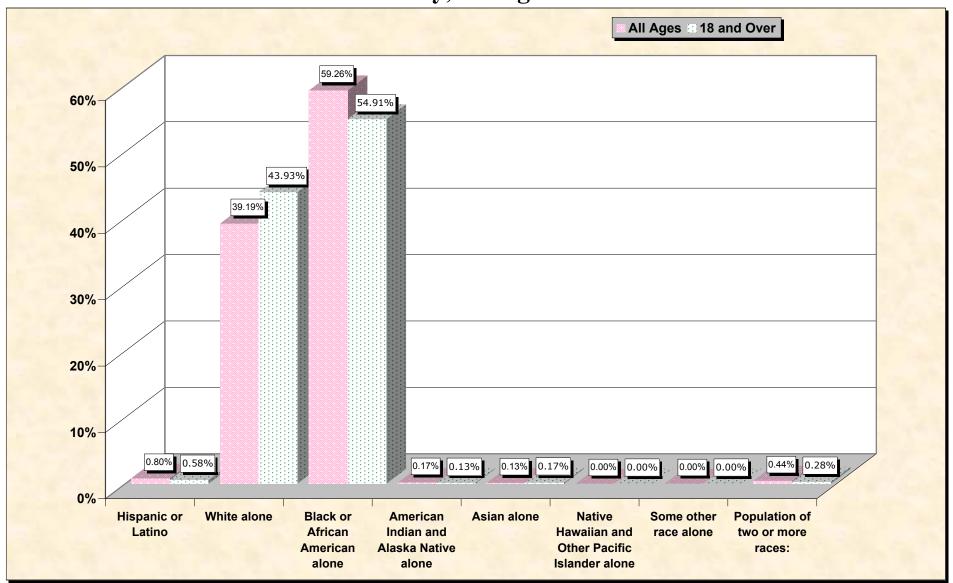

### HISPANIC OR LATINO, AND NOT HISPANIC OR LATINO BY RACE

|                                                  | Warren County, Georgia |
|--------------------------------------------------|------------------------|
| Total:                                           | 6,336                  |
| Hispanic or Latino                               | 51                     |
| Not Hispanic or Latino:                          | 6,285                  |
| Population of one race:                          | 6,257                  |
| White alone                                      | 2,483                  |
| Black or African American alone                  | 3,755                  |
| American Indian and Alaska Native alone          | 11                     |
| Asian alone                                      | 8                      |
| Native Hawaiian and Other Pacific Islander alone | 0                      |
| Some other race alone                            | 0                      |
| Population of two or more races:                 | 28                     |

#### HISPANIC OR LATINO, AND NOT HISPANIC OR LATINO BY RACE FOR THE POPULATION 18 YEARS AND OVER

|                                                  | Warren County, Georgia |
|--------------------------------------------------|------------------------|
| Total:                                           | 4,666                  |
| Hispanic or Latino                               | 27                     |
| Not Hispanic or Latino:                          | 4,639                  |
| Population of one race:                          | 4,626                  |
| White alone                                      | 2,050                  |
| Black or African American alone                  | 2,562                  |
| American Indian and Alaska Native alone          | 6                      |
| Asian alone                                      | 8                      |
| Native Hawaiian and Other Pacific Islander alone | 0                      |
| Some other race alone                            | 0                      |
| Population of two or more races:                 | 13                     |