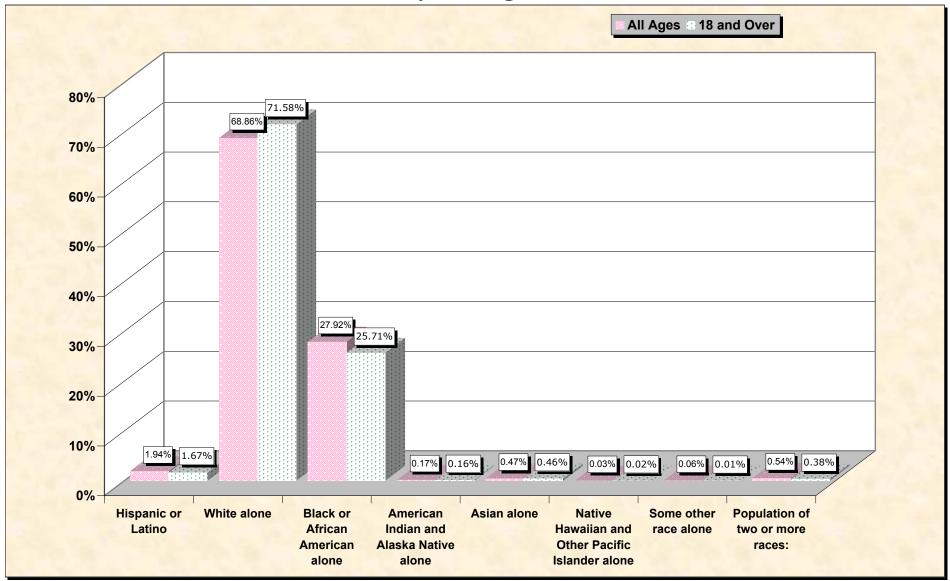

## source data for Chart

## HISPANIC OR LATINO, AND NOT HISPANIC OR LATINO BY RACE

|                                                  | Ware County, Georgia |
|--------------------------------------------------|----------------------|
| Total:                                           | 35,483               |
| Hispanic or Latino                               | 688                  |
| Not Hispanic or Latino:                          | 34,795               |
| Population of one race:                          | 34,603               |
| White alone                                      | 24,434               |
| Black or African American alone                  | 9,907                |
| American Indian and Alaska Native alone          | 62                   |
| Asian alone                                      | 166                  |
| Native Hawaiian and Other Pacific Islander alone | 11                   |
| Some other race alone                            | 23                   |
| Population of two or more races:                 | 192                  |

## HISPANIC OR LATINO, AND NOT HISPANIC OR LATINO BY RACE FOR THE POPULATION 18 YEARS AND OVER

|                                                  | Ware County, Georgia |
|--------------------------------------------------|----------------------|
| Total:                                           | 26,679               |
| Hispanic or Latino                               | 445                  |
| Not Hispanic or Latino:                          | 26,234               |
| Population of one race:                          | 26,132               |
| White alone                                      | 19,098               |
| Black or African American alone                  | 6,859                |
| American Indian and Alaska Native alone          | 44                   |
| Asian alone                                      | 123                  |
| Native Hawaiian and Other Pacific Islander alone | 6                    |
| Some other race alone                            | 2                    |
| Population of two or more races:                 | 102                  |