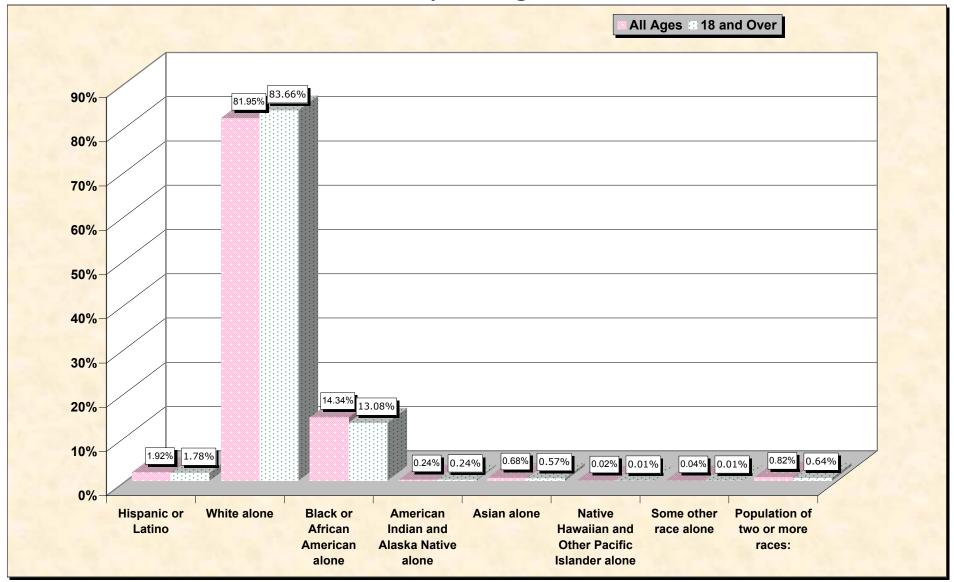

## source data for Chart

## HISPANIC OR LATINO, AND NOT HISPANIC OR LATINO BY RACE

|                                                  | Walton County, Georgia |
|--------------------------------------------------|------------------------|
| Total:                                           | 60,687                 |
| Hispanic or Latino                               | 1,163                  |
| Not Hispanic or Latino:                          | 59,524                 |
| Population of one race:                          | 59,024                 |
| White alone                                      | 49,731                 |
| Black or African American alone                  | 8,703                  |
| American Indian and Alaska Native alone          | 145                    |
| Asian alone                                      | 410                    |
| Native Hawaiian and Other Pacific Islander alone | 10                     |
| Some other race alone                            | 25                     |
| Population of two or more races:                 | 500                    |

## HISPANIC OR LATINO, AND NOT HISPANIC OR LATINO BY RACE FOR THE POPULATION 18 YEARS AND OVER

|                                                  | Walton County, Georgia |
|--------------------------------------------------|------------------------|
| Total:                                           | 43,464                 |
| Hispanic or Latino                               | 775                    |
| Not Hispanic or Latino:                          | 42,689                 |
| Population of one race:                          | 42,413                 |
| White alone                                      | 36,362                 |
| Black or African American alone                  | 5,687                  |
| American Indian and Alaska Native alone          | 105                    |
| Asian alone                                      | 247                    |
| Native Hawaiian and Other Pacific Islander alone | 6                      |
| Some other race alone                            | 6                      |
| Population of two or more races:                 | 276                    |