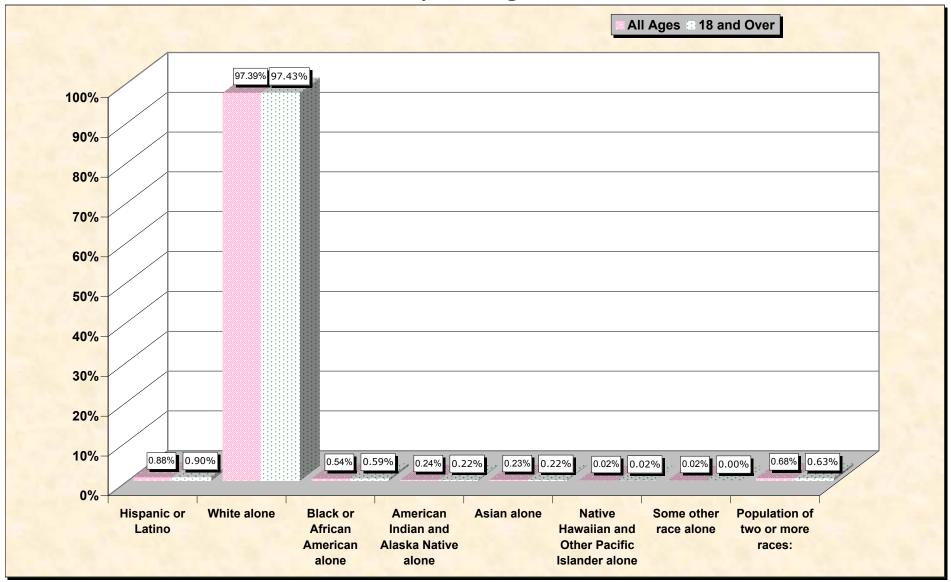

## Hispanic or Latino, and not Hispanic by Race and Age Union County, Georgia

Source: Data Set: Census 2000 Redistricting Data (Public Law 94-171) Summary File. PL2. HISPANIC OR LATINO, AND NOT HISPANIC OR LATINO BY RACE [73] - Universe: Total population; PL4. HISPANIC OR LATINO, AND NOT HISPANIC OR LATINO BY RACE FOR THE POPULATION 18 YEARS AND OVER [73] - Universe: Total population 18 years and over

## HISPANIC OR LATINO, AND NOT HISPANIC OR LATINO BY RACE

|                                                  | Union County, Georgia |
|--------------------------------------------------|-----------------------|
| Total:                                           | 17,289                |
| Hispanic or Latino                               | 153                   |
| Not Hispanic or Latino:                          | 17,136                |
| Population of one race:                          | 17,018                |
| White alone                                      | 16,837                |
| Black or African American alone                  | 94                    |
| American Indian and Alaska Native alone          | 41                    |
| Asian alone                                      | 40                    |
| Native Hawaiian and Other Pacific Islander alone | 3                     |
| Some other race alone                            | 3                     |
| Population of two or more races:                 | 118                   |

## HISPANIC OR LATINO, AND NOT HISPANIC OR LATINO BY RACE FOR THE POPULATION 18 YEARS AND OVER

|                                                  | Union County, Georgia |
|--------------------------------------------------|-----------------------|
| Total:                                           | 13,830                |
| Hispanic or Latino                               | 125                   |
| Not Hispanic or Latino:                          | 13,705                |
| Population of one race:                          | 13,618                |
| White alone                                      | 13,474                |
| Black or African American alone                  | 81                    |
| American Indian and Alaska Native alone          | 30                    |
| Asian alone                                      | 30                    |
| Native Hawaiian and Other Pacific Islander alone | 3                     |
| Some other race alone                            | 0                     |
| Population of two or more races:                 | 87                    |